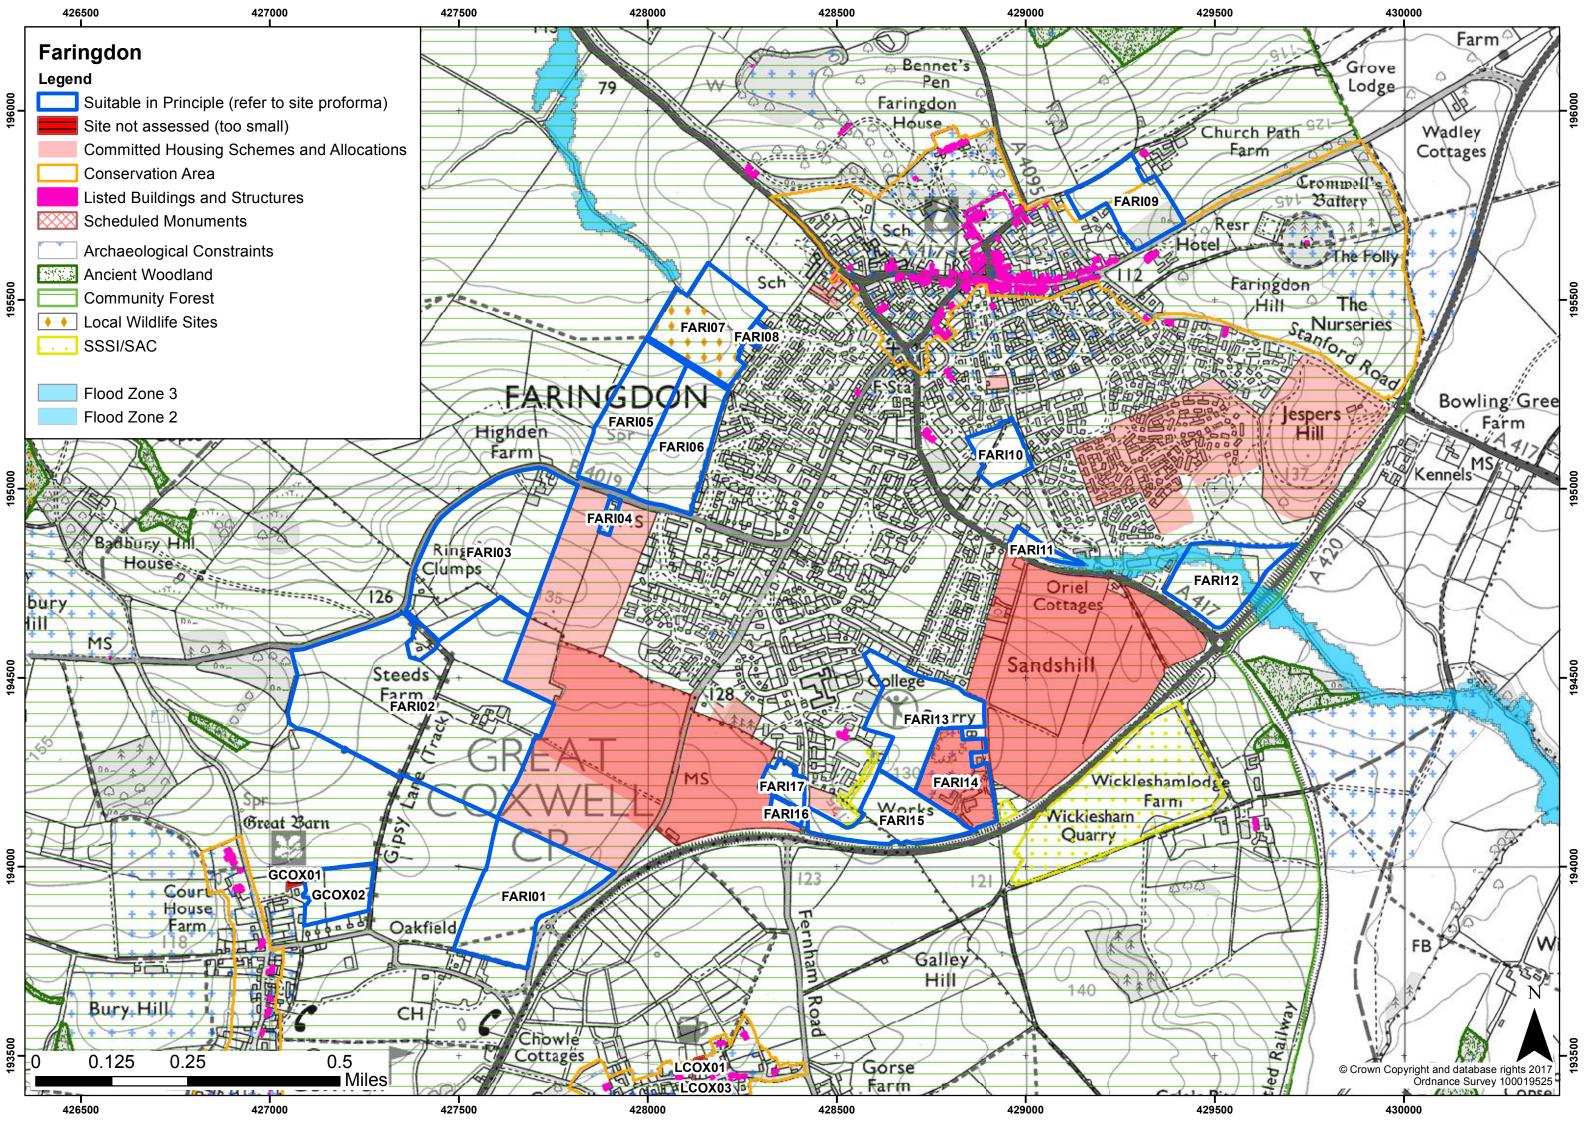

| No major power lines cross this site              |                              |  |
| Sui                    | tability                             | Suitable in princ  | iple, provided the co                             | onstraints can be overcome   |  |
| Ava                    | ailability                           | Yes - site is pror | noted for developm                                | ent                          |  |
| Acl                    | Achievability Yes - Site is deli     |                    | verable                                           |                              |  |
| Ind                    | icative Trajectory                   | 0-5 years: 24 dw   | vellings 6-15 years                               | s: 0 dwellings               |  |



| Settlement/Parish      |                                      | Farmoor            | Farmoor                                           |                                  |              |  |  |
|------------------------|--------------------------------------|--------------------|---------------------------------------------------|----------------------------------|--------------|--|--|
| HELAA Reference FRMR01 |                                      |                    |                                                   | Submitted Site Reference         | Yes / V163   |  |  |
| Loc                    | ation/Address                        | Land between E     | ynsham Road and                                   | Cumnor Road                      |              |  |  |
| Size