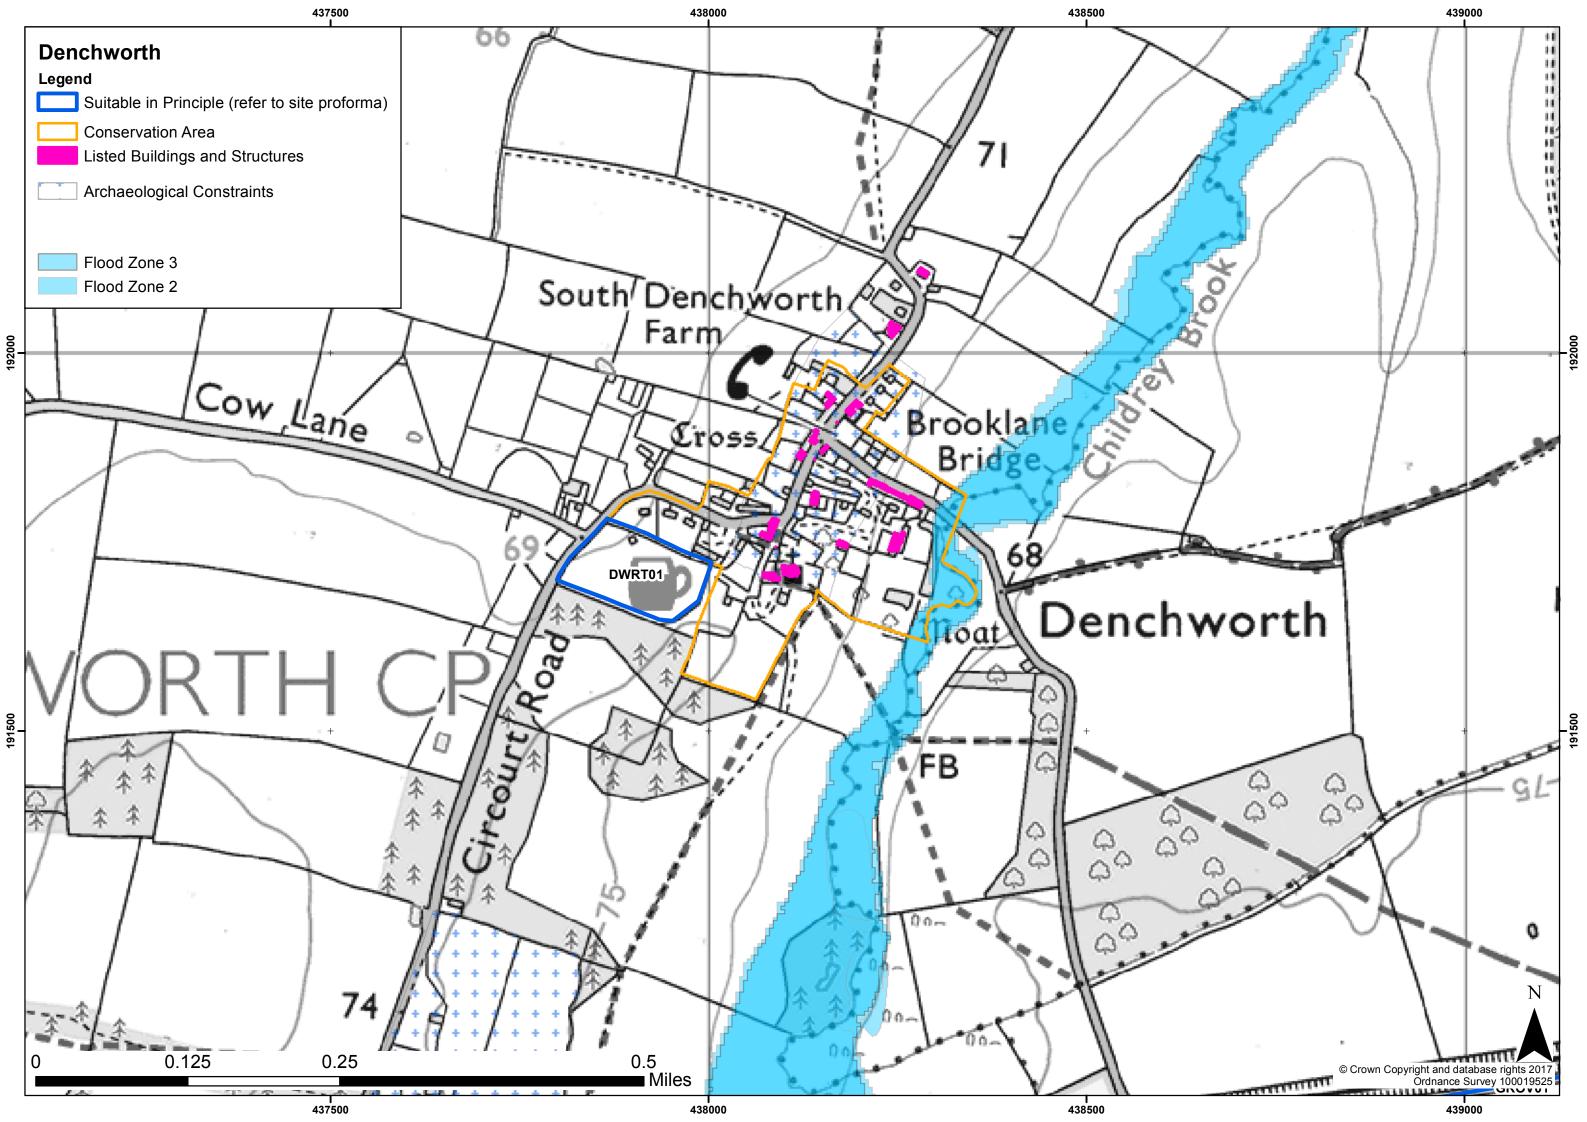

| Suitability Suitable in princi       |                    | ciple, provided the constraints can be overcome |                    |  |  |  |
| Ava                                                                   | ailability                           | Yes - site is pror | noted for developm                              | ent                |  |  |  |
| Acl                                                                   | nievability                          | Yes - Site is deli | verable                                         |                    |  |  |  |
| Indicative Trajectory 0-5 years: 41 dwellings 6-15 years: 0 dwellings |                                      |                    | s: 0 dwellings                                  |                    |  |  |  |



| Settlement/Parish Didcot (I |                                      | Didcot (land in          | n Vale of White Horse)                        |                                |              |  |  |
|-----------------------------|--------------------------------------|--------------------------|-----------------------------------------------|--------------------------------|--------------|--|--|
| HELAA Reference DIDC01      |                                      |                          |                                               | Submitted Site Reference       | Yes / V158   |  |  |
| Loc                         | ation/Address                        | Land at Milton Ir        | nterchange south of                           | the A4130                      |              |  |