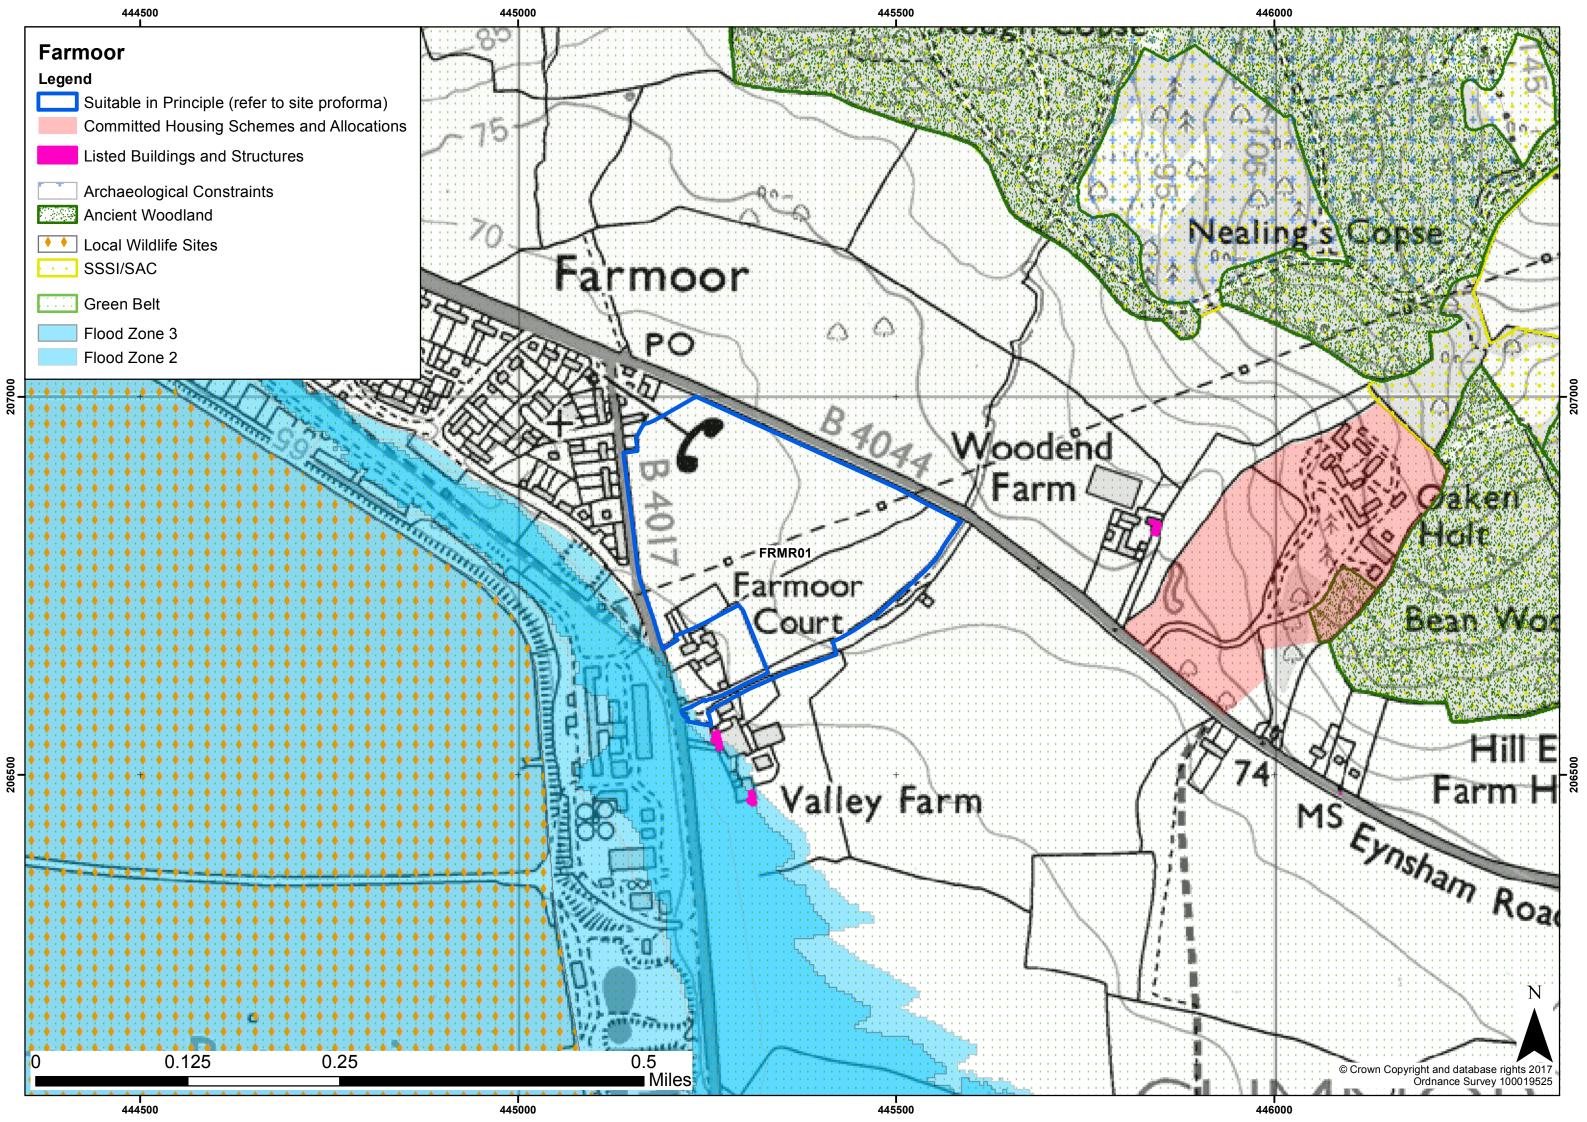

|  |  |
| Sui                    | tability                             | Suitable in princ  | iple, provided the co                             | onstraints can be overcome       |              |  |  |
| Ava                    | ailability                           | Yes - site is pror | moted for development                             |                                  |              |  |  |
| Ach                    | nievability                          | Yes - Site is deli | verable                                           |                                  |              |  |  |
| Ind                    | icative Trajectory                   | 0-5 years: 200 d   | wellings 6-15 years: 49 dwellings                 |                                  |              |  |  |



| Settlement/Parish      |                                      | Frilford           |                                                   |                            |  |  |
|------------------------|--------------------------------------|--------------------|---------------------------------------------------|----------------------------|--|--|
| HELAA Reference FRIL01 |                                      |                    | Submitted Site Reference                          | Yes / V203                 |  |  |
| Loc                    | ation/Address                        | Land of Frilford   | Golf Club 2                                       |                            |  |  |
| Size                   | 9                                    | 0.72ha             |