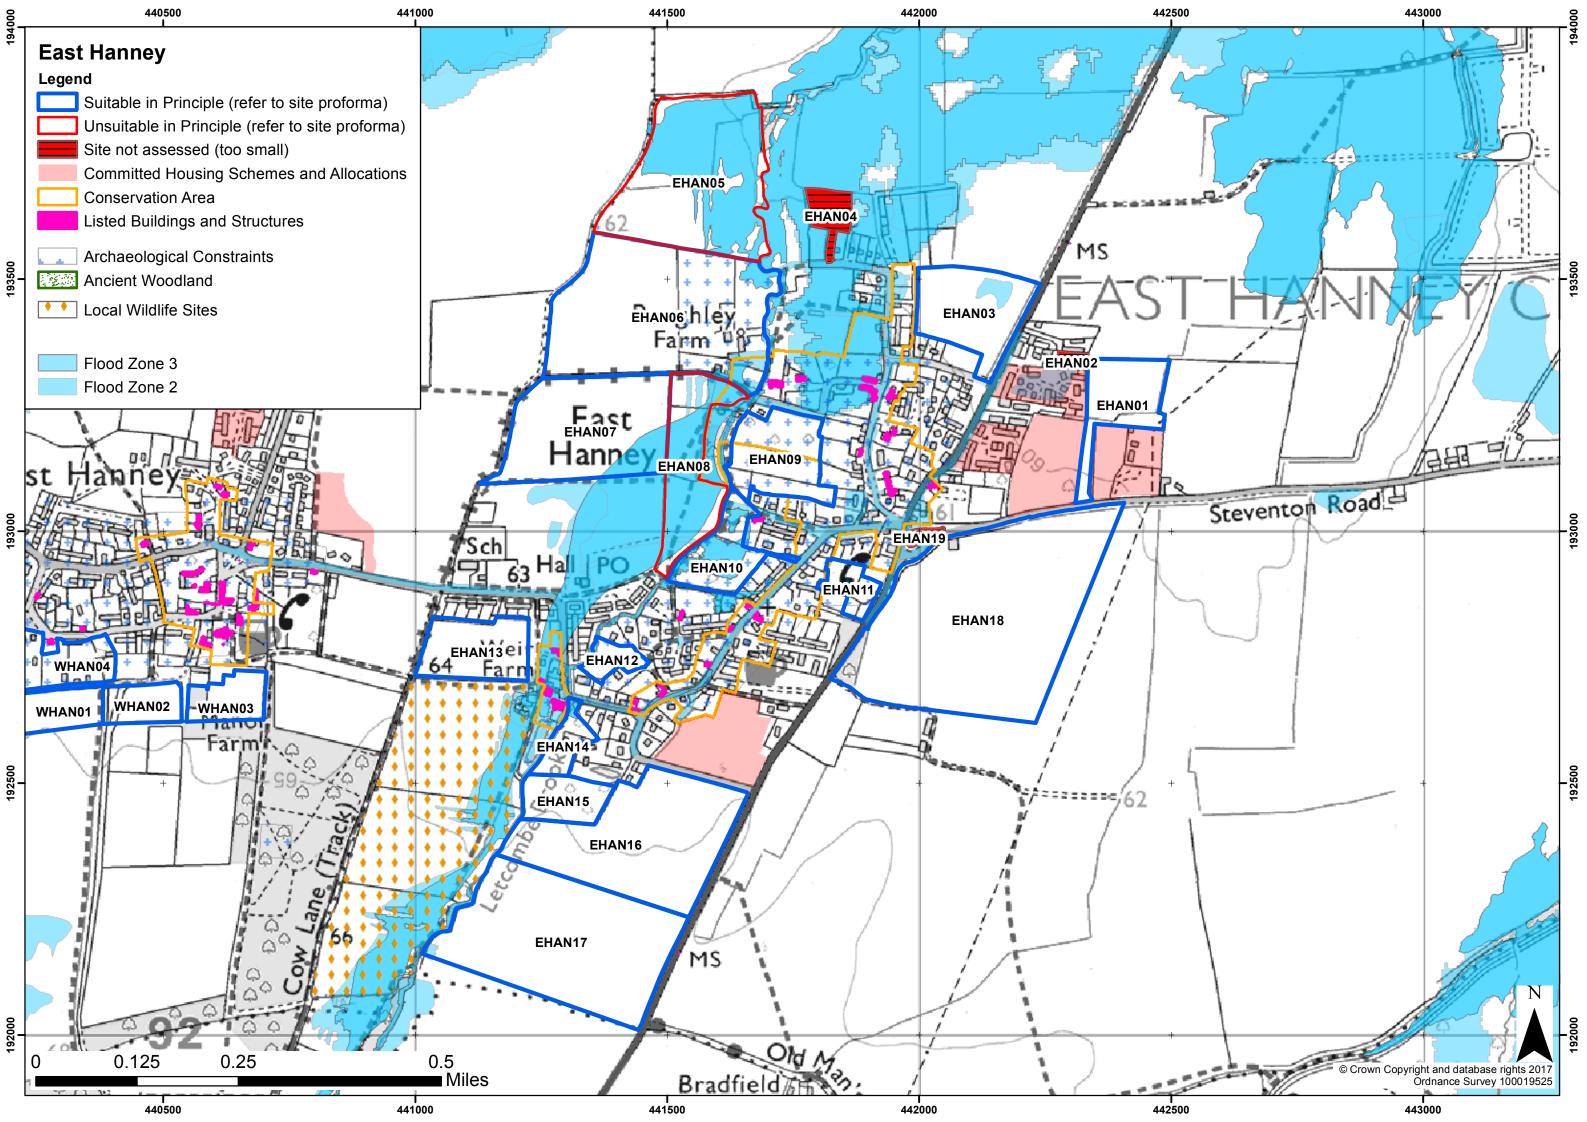

|                    | No major power lines cross this site     |                               |    |  |
| Sui                               | tability                    | Suitable in princi | iple, provided the co                    | onstraints can be overcome    |    |  |
| Ava                               | ailability                  | No - Site has no   | t been promoted for                      | r development                 |    |  |
| Ach                               | nievability                 | Yes - Site is dev  | elopable                                 |                               |    |  |
| Ind                               | icative Trajectory          | 0-5 years: 0 dwe   | ellings 6-15 years:                      | 250 dwellings                 |    |  |



| Settlement/Parish |                                      | East Hendred       |                                                         |                            |            |  |  |
|-------------------|--------------------------------------|--------------------|---------------------------------------------------------|----------------------------|------------|--|--|
| HE                | LAA Reference                        | EHEN01             |                                                         | Submitted Site Reference   | Yes / V135 |  |  |
| Loc               | ation/Address                        | Land north Allin'  | s Lane                                                  | Lane                       |            |  |  |
| Size              | Э