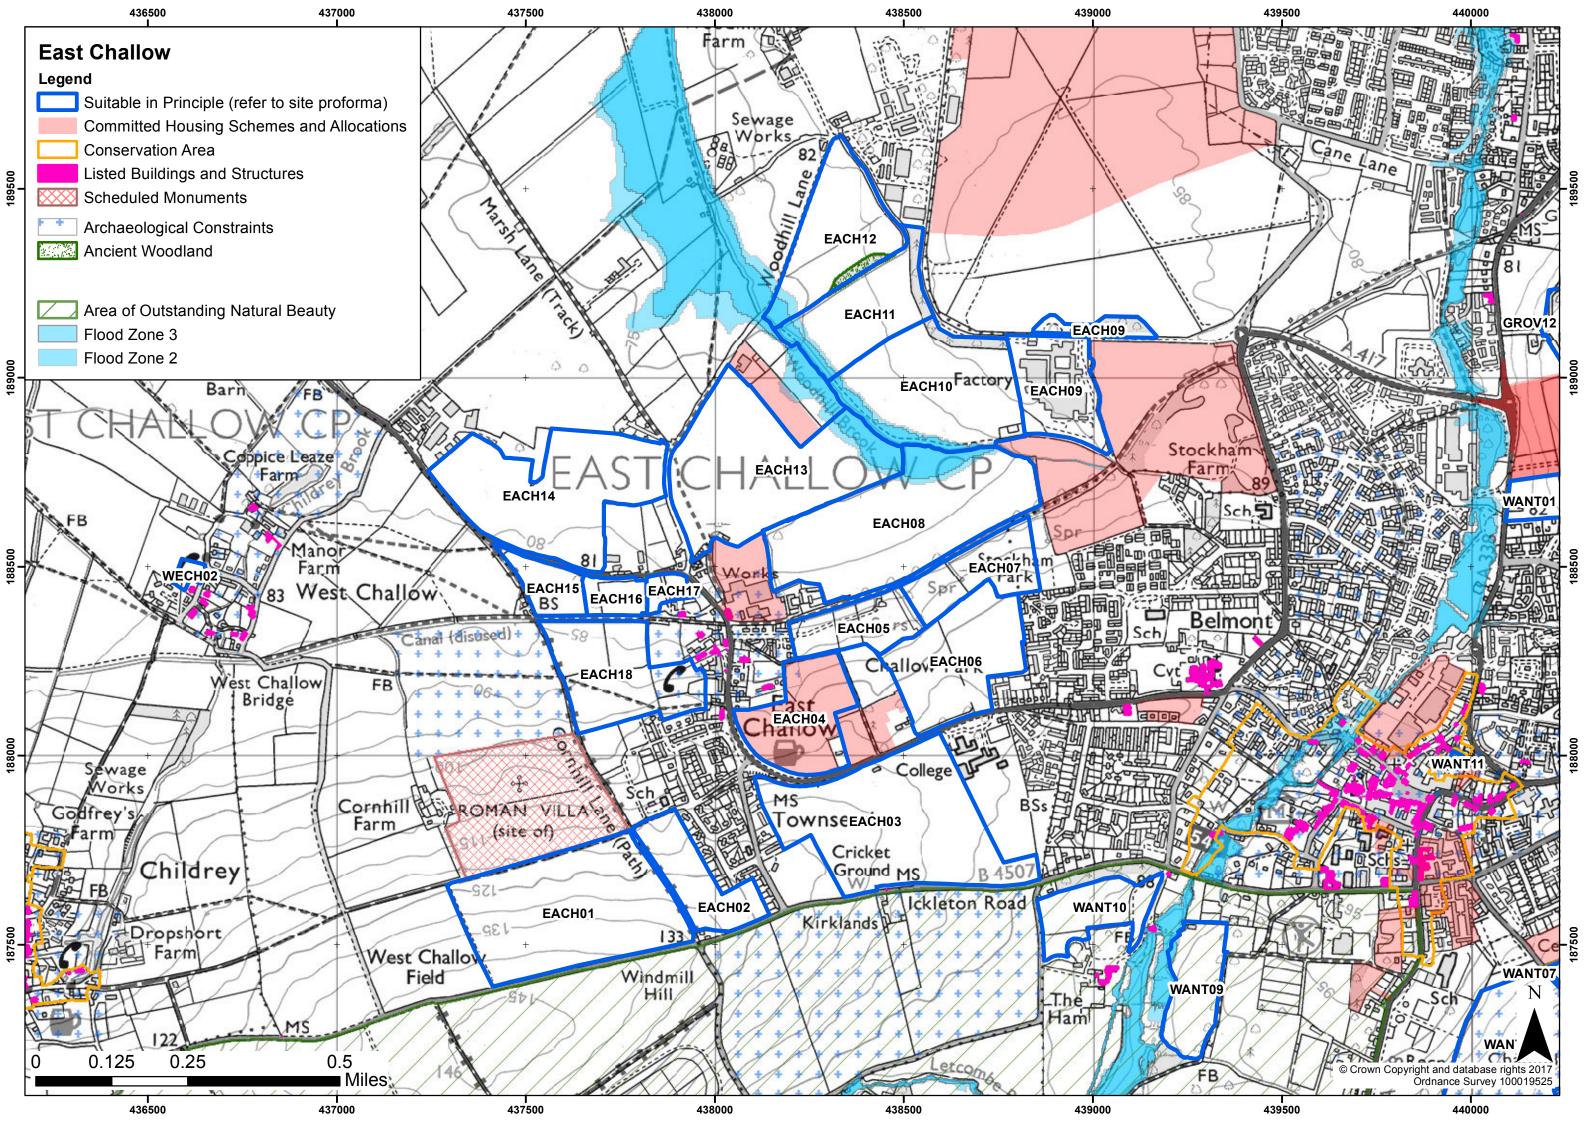

ble in princ        |                    | iple, provided the co                                         | onstraints can be overcome     |                      |  |  |
| Ava                 | ailability                           | Yes - site is pror | noted for developm                                            | ent                            |                      |  |  |
| Ach                 | nievability                          | Yes - Site is deli | verable                                                       |                                |                      |  |  |
| Ind                 | icative Trajectory                   | 0-5 years: 200 d   | wellings 6-15 yea                                             | rs: 9 dwellings                |                      |  |  |



| Settlement/Parish Ea |                                      | East Hanney                                        | East Hanney                                    |                                |            |  |  |
|----------------------|--------------------------------------|----------------------------------------------------|------------------------------------------------|--------------------------------|------------|--|--|
| HEI                  | AA Reference                         | EHAN01                                             |                                                | Submitted Site Reference       | Yes / V153 |  |  |
| Loc                  | ation/Address                        | Rosibee Nursery<br>Land north of St<br>East Hanney |