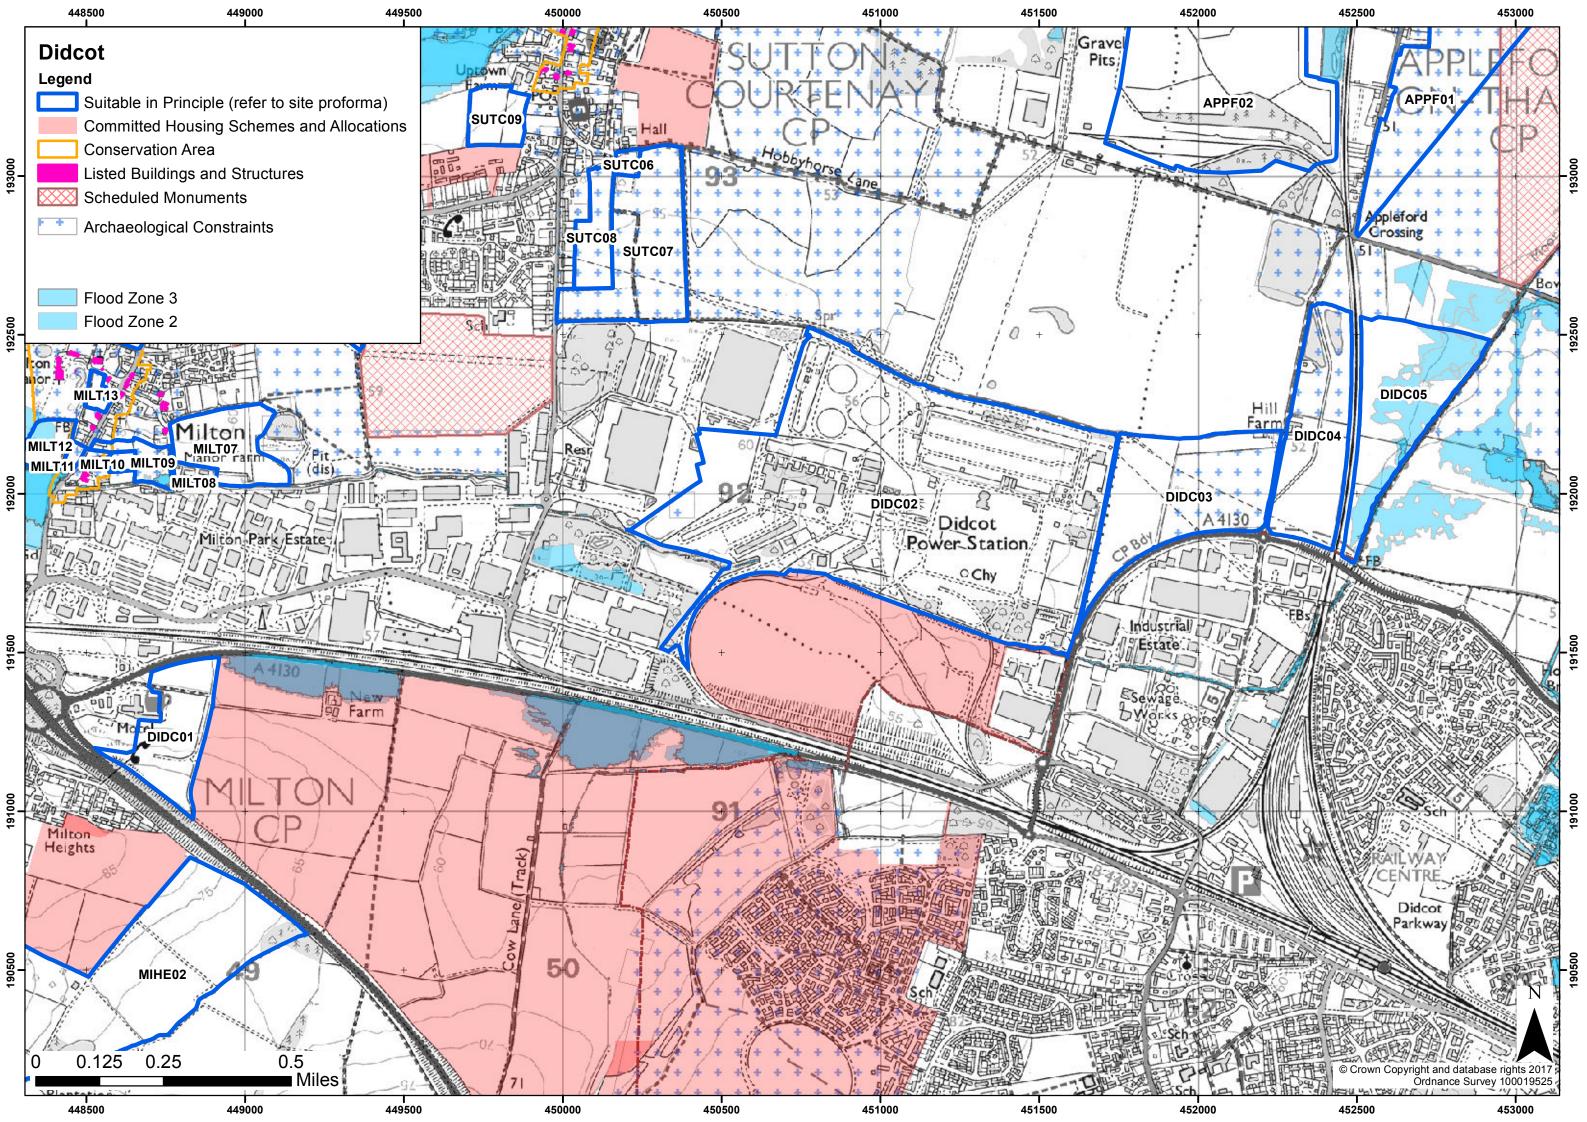

| tability                             | Suitable in princ  | iple, provided the co                         | onstraints can be overcome        |                    |  |
| Ava                          | ailability                           | Yes - site is pror | noted for developm                            | ent                               |                    |  |
| Ach                          | nievability                          | Yes - Site is deli | verable                                       |                                   |                    |  |
| Ind                          | icative Trajectory                   | 0-5 years: 199 d   | wellings 6-15 yea                             | rs: 0 dwellings                   |                    |  |



| Settlement/Parish Dra |                                      | Drayton            | rayton                                   |                            |            |  |  |
|-----------------------|--------------------------------------|--------------------|------------------------------------------|----------------------------|------------|--|--|
| HEI                   | HELAA Reference DRAY01               |                    |                                          | Submitted Site Reference   | Yes / V183 |  |  |
| Loc                   | ation/Address                        | Land south-wes     | t of Steventon Road                      | I                          |            |  |  |
| Size                  | Э                                    | 5.73ha             |