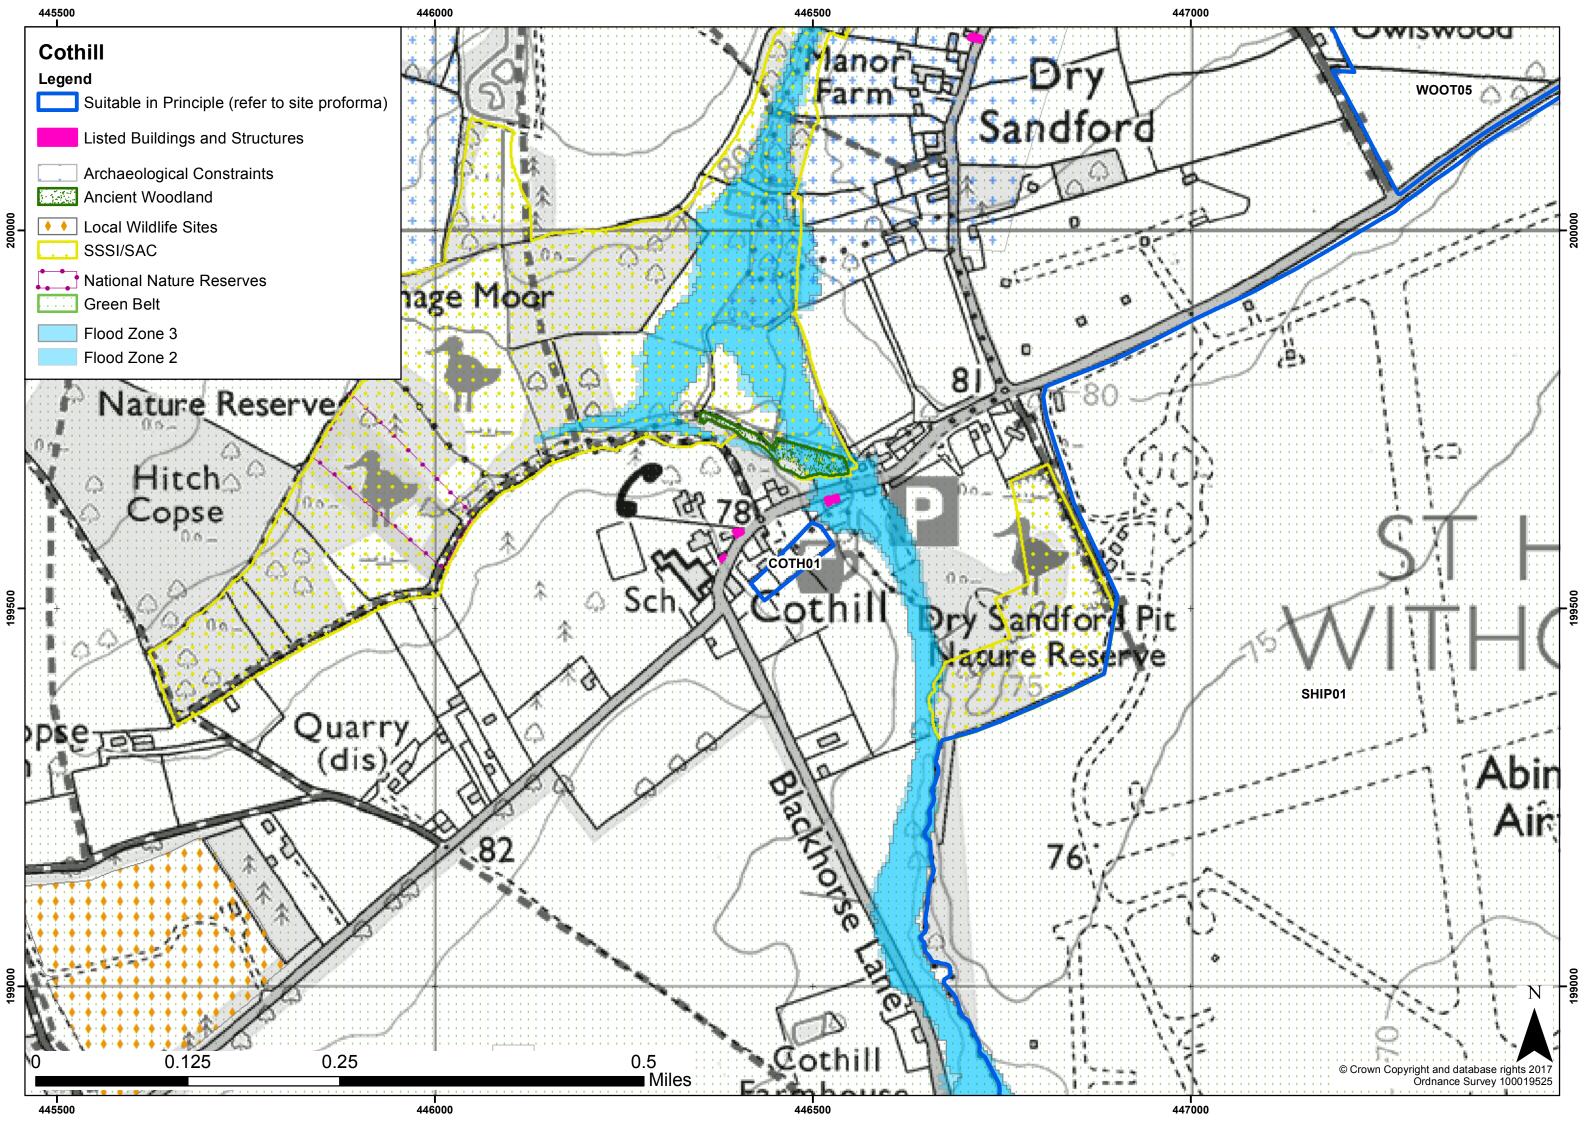

| Settlement/Parish Cothill |                                      |                    |                                                   |                                  |              |
|---------------------------|--------------------------------------|--------------------|---------------------------------------------------|----------------------------------|--------------|
| HELAA Reference COTH01    |                                      |                    | Submitted Site Reference                          | Yes / V137                       |              |
| Loc                       | ation/Address                        | Land to East of I  | Blackhorse Lane an                                | d South of Cothill Road          |              |
| Siz                       | е                                    | 0.41ha             |                                                   |                                  |              |
| Lar                       | nd uses                              | Agricultural       |                                                   |                                  |              |
| Sur                       | rounding land uses                   | Public house, Re   | esidential and Agric                              | ultural                          |              |
| Pla                       | nning history                        | None               |                                                   |                                  |              |
|                           | Flood zone 2 or 3                    |                    | 0.00ha - Not in Fl                                | ood Zone 2 or 3                  |              |
|                           | Green Belt                           |                    | Site is in the Gree                               | n Belt                           |              |
|                           | Site of Special Scientific Interest  |                    | Site is 58m from 0                                | Cothill Fen                      |              |
|                           | Special Area of Cor                  | nservation         | Site is 58m from 0                                | Cothill Fen                      |              |
|                           | Registered Park / Garden             |                    | None in the vicinit                               | у                                |              |
|                           | Local Wildlife Site (incl. proposed) |                    | None in the vicinity                              |                                  |              |
|                           | Other Wildlife Designations          |                    | Conservation Target Area (wholly within)          |                                  |              |
| ς,                        | Ancient Woodland                     |                    | Ancient and semi-natural woodland (low impact)    |                                  |              |
| aint                      | Community Forest                     |                    | Site is outside of t                              | his designation                  |              |
| Constraints               | Tree Preservation Orders             |                    | There are no TPOs on this site                    |                                  |              |
| ပိ                        | Area of Outstanding                  | g Natural Beauty   | Site does not impact on this designation          |                                  |              |
|                           | Conservation Area                    |                    | Site does not impact on the conservation area     |                                  |              |
|                           | Scheduled Monume                     | ent                | None in the vicinity                              |                                  |              |
|                           | Listed buildings                     |                    | Site could impact                                 | upon the setting of nearby liste | ed buildings |
|                           | Archaeological pote                  | ential             | There is no knowr                                 | n archaeology on this site       |              |
|                           | Agricultural Land Q                  | uality             | Grade 5                                           |                                  |              |
|                           | Gas Pipeline Consu                   | ultation Area      | No                                                |                                  |              |
|                           | Access                               |                    | There is potential for safe access to be provided |                                  |              |
|                           | Overhead Power Lines                 |                    | No major power lines cross this site              |                                  |              |
| Sui                       | tability                             | Suitable in princ  | iple, provided the co                             | onstraints can be overcome       |              |
| Ava                       | ailability                           |                    | noted for developm                                | ent                              |              |
| Acl                       | nievability                          | Yes - Site is deli | verable                                           |                                  |              |
| Ind                       | icative Trajectory                   | 0-5 years: 10 dw   | ellings 6-15 years                                | s: 0 dwellings                   |              |