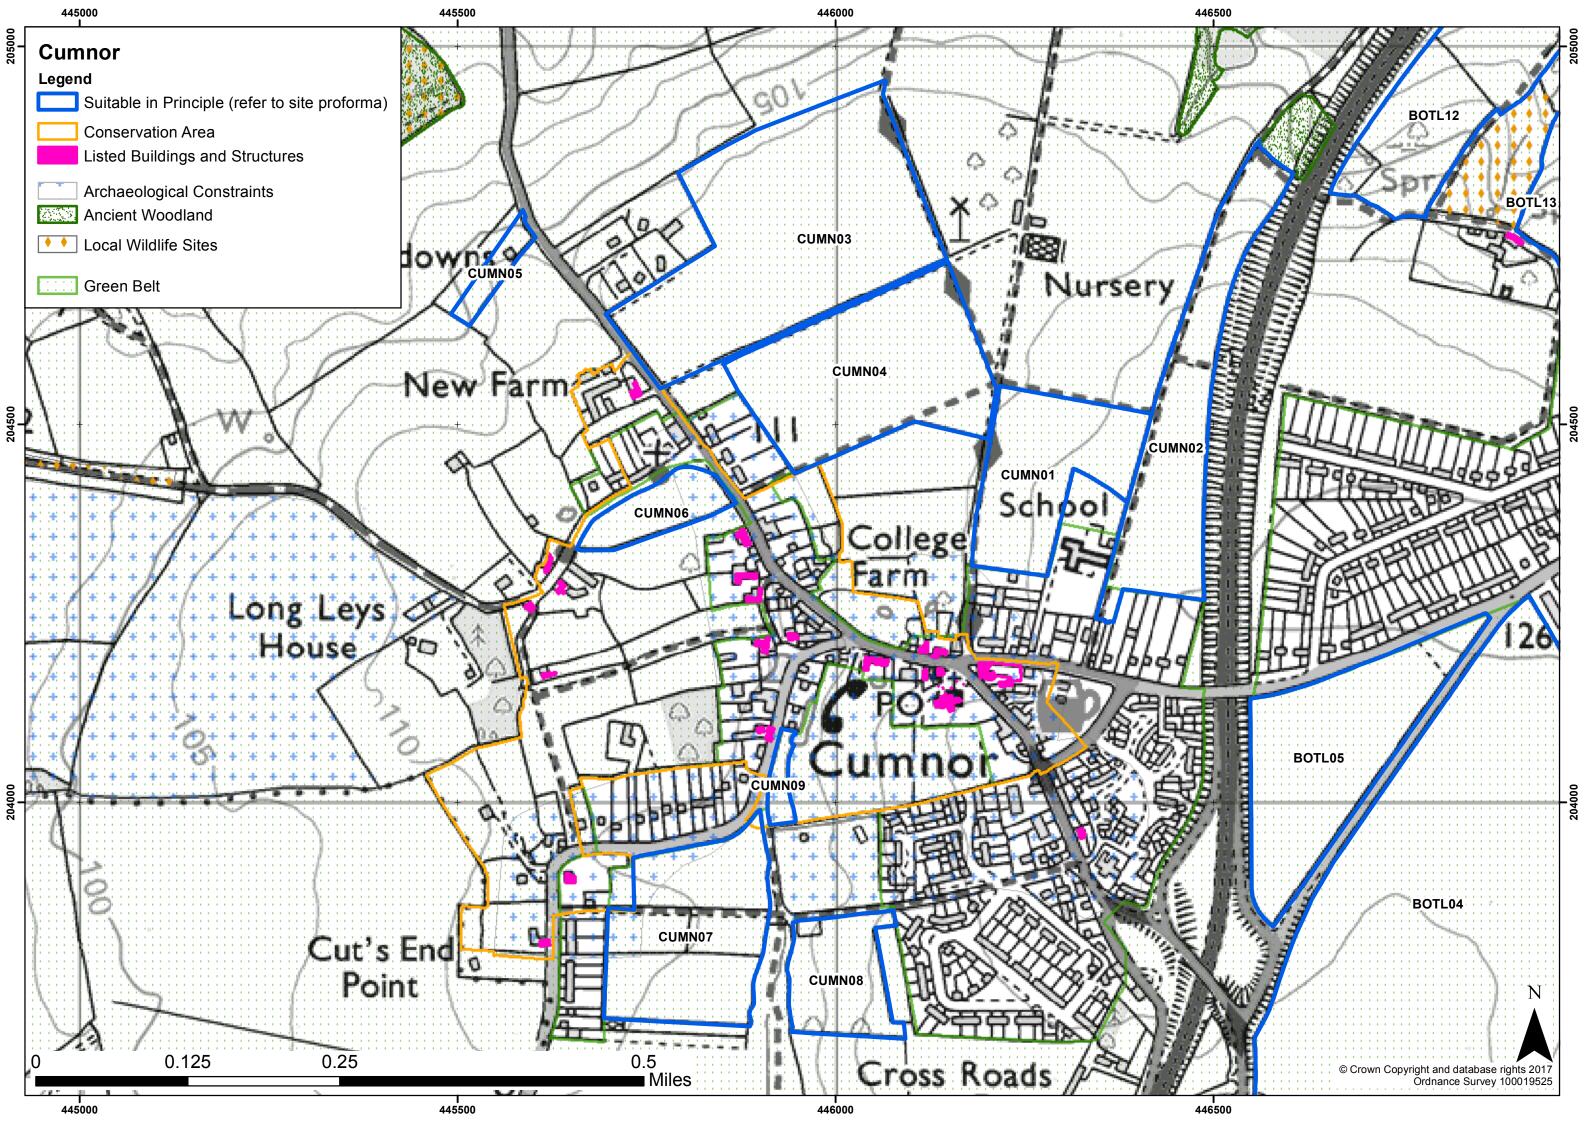

| Settlement/Parish      |                                      | Cumnor             |                                                          |                                     |  |  |  |
|------------------------|--------------------------------------|--------------------|----------------------------------------------------------|-------------------------------------|--|--|--|
| HELAA Reference CUMN01 |                                      |                    | Submitted Site Reference                                 | No                                  |  |  |  |
| Loc                    | ation/Address                        | Land east Denm     | nan's Lane                                               | an's Lane                           |  |  |  |
| Size                   | 9                                    | 3.54ha             |                                                          |                                     |  |  |  |
| Lan                    | d uses                               | Agricultural       |                                                          |                                     |  |  |  |
| Sur                    | rounding land uses                   | Agricultural, prin | nary school and res                                      | idential                            |  |  |  |
| Plai                   | nning history                        | None               |                                                          |                                     |  |  |  |
|                        | Flood zone 2 or 3                    |                    | 0.00ha - Not in Fl                                       | ood Zone 2 or 3                     |  |  |  |
|                        | Green Belt                           |                    | Site is in the Gree                                      | n Belt                              |  |  |  |
|                        | Site of Special Scie                 | ntific Interest    | None in the vicinit                                      | у                                   |  |  |  |
|                        | Special Area of Cor                  | nservation         | Site is 2.9km from                                       | Cothilll Fen                        |  |  |  |
|                        | Registered Park / G                  | arden              | None in the vicinit                                      | у                                   |  |  |  |
|                        | Local Wildlife Site (incl. proposed) |                    | None in the vicinity                                     |                                     |  |  |  |
|                        | Other Wildlife Designations          |                    | Conservation Target Area (wholly within)                 |                                     |  |  |  |
|                        | Ancient Woodland                     |                    | None in the vicinity                                     |                                     |  |  |  |
| ints                   | Community Forest                     | Community Forest   |                                                          | Site is outside of this designation |  |  |  |
| Constraints            | Tree Preservation C                  | Orders             | There are no TPOs on this site                           |                                     |  |  |  |
| Con                    | Area of Outstanding                  | g Natural Beauty   | Site does not impact on this designation                 |                                     |  |  |  |
|                        | Conservation Area                    |                    | Sight could possibly impact the Cumnor Conservation Area |                                     |  |  |  |
|                        | Scheduled Monume                     | ent                | None in the vicinit                                      | у                                   |  |  |  |
|                        | Listed buildings                     |                    | No listed buildings                                      | s in the area                       |  |  |  |
|                        | Archaeological pote                  | ential             | There is no knowr                                        | archaeology on this site            |  |  |  |
|                        | Agricultural Land Q                  | uality             | Grade 2                                                  |                                     |  |  |  |
|                        | Gas Pipeline Consu                   | ultation Area      | No                                                       |                                     |  |  |  |
|                        | Access                               |                    | There is potential                                       | for safe access to be provided      |  |  |  |
|                        | Overhead Power Lines                 |                    | No major power lines cross this site                     |                                     |  |  |  |
| Sui                    | Suitability Suitable in princi       |                    | iple, provided the co                                    | onstraints can be overcome          |  |  |  |
| Ava                    | ilability                            | No - Site has no   | t been promoted for                                      | development                         |  |  |  |
| Ach                    | nievability                          | Yes - Site is dev  | relopable                                                |                                     |  |  |  |
| Ind                    | icative Trajectory                   | 0-5 years: 0 dwe   | ellings 6-15 years:                                      | 89 dwellings                        |  |  |  |

| Settlement/Parish Cumnor |                                      | Cumnor             |                                                                                |                                |  |  |
|--------------------------|--------------------------------------|--------------------|--------------------------------------------------------------------------------|--------------------------------|--|--|
| HELAA Reference CUMN02   |                                      |                    | Submitted Site Reference                                                       | No                             |  |  |
| Loc                      | ation/Address                        | Land East of Cu    | mnor School, west                                                              | nnor School, west of A420      |  |  |
| Size                     | Э                                    | 4.66ha             |                                                                                |                                |  |  |
| Lan                      | d uses                               | Agricultural       |                                                                                |                                |  |  |
| Sur                      | rounding land uses                   | Agricultural, prim | nary school, highwa                                                            | ys and residential             |  |  |
| Plai                     | nning history                        | P96/V0470/O; P     | 96/V0061/O                                                                     |                                |  |  |
|                          | Flood zone 2 or 3                    |                    | 0.00ha - Not in F                                                              | lood Zone 2 or 3               |  |  |
|                          | Green Belt                           |                    | Site is in the Gree                                                            | n Belt                         |  |  |
|                          | Site of Special Scientific Interest  |                    | None in the vicinit                                                            | у                              |  |  |
|                          | Special Area of Conservation         |                    | Site is 2.8km from                                                             | Cothilll Fen                   |  |  |
|                          | Registered Park / Garden             |                    | None in the vicinit                                                            | У                              |  |  |
|                          | Local Wildlife Site (incl. proposed) |                    | Site is 192m from Pasture near Chawley                                         |                                |  |  |
|                          | Other Wildlife Designations          |                    | Conservation Target Area (wholly within); Possible presence of Eurasian Badger |                                |  |  |
| S                        | Ancient Woodland                     |                    | Longmoor Copse (adjacent); Shadwell Copse (low impact)                         |                                |  |  |
| aint                     | Community Forest                     |                    | Site is outside of this designation                                            |                                |  |  |
| Constraints              | Tree Preservation Orders             |                    | There are no TPOs on this site                                                 |                                |  |  |
| ပိ                       | Area of Outstanding                  | g Natural Beauty   | Site does not impact on this designation                                       |                                |  |  |
|                          | Conservation Area                    |                    | Site might impact on the Cumnor Conservation Area (medium impact)              |                                |  |  |
|                          | Scheduled Monume                     | ent                | None in the vicinit                                                            | у                              |  |  |
|                          | Listed buildings                     |                    | No listed buildings                                                            | s in the area                  |  |  |
|                          | Archaeological pote                  | ential             | There is no know                                                               | n archaeology on this site     |  |  |
|                          | Agricultural Land Q                  | uality             | Grade 2                                                                        |                                |  |  |
|                          | Gas Pipeline Consu                   | ultation Area      | No                                                                             |                                |  |  |
|                          | Access                               |                    | There is potential                                                             | for safe access to be provided |  |  |
|                          | Overhead Power Lines                 |                    | No major power lines cross this site                                           |                                |  |  |
| Sui                      | tability                             | Suitable in princ  | ple, provided the co                                                           | onstraints can be overcome     |  |  |
| Ava                      | ailability                           | No - Site has no   | t been promoted fo                                                             | r development                  |  |  |
| Ach                      | nievability                          | Yes - Site is dev  | elopable                                                                       |                                |  |  |
| Ind                      | icative Trajectory                   | 0-5 years: 0 dwe   | ellings 6-15 years                                                             | : 117 dwellings                |  |  |

| Settlement/Parish Co   |                                      | Cumnor            |                                                                                  |                                  |              |  |  |
|------------------------|--------------------------------------|-------------------|----------------------------------------------------------------------------------|----------------------------------|--------------|--|--|
| HELAA Reference CUMN03 |                                      |                   | Submitted Site Reference                                                         | No                               |              |  |  |
| Loc                    | ation/Address                        | Land east of Tur  | nbledown Hill                                                                    | ıbledown Hill                    |              |  |  |
| Size                   | 9                                    | 9.21ha            |                                                                                  |                                  |              |  |  |
| Lan                    | d uses                               | Agricultural      |                                                                                  |                                  |              |  |  |
| Sur                    | rounding land uses                   | Agricultural and  | residential                                                                      |                                  |              |  |  |
| Plai                   | nning history                        | None              |                                                                                  |                                  |              |  |  |
|                        | Flood zone 2 or 3                    |                   | 0.00ha - Not in Fl                                                               | ood Zone 2 or 3                  |              |  |  |
|                        | Green Belt                           |                   | Site is in the Gree                                                              | n Belt                           |              |  |  |
|                        | Site of Special Scie                 | ntific Interest   | None in the vicinit                                                              | у                                |              |  |  |
|                        | Special Area of Cor                  | nservation        | None in the vicinit                                                              | у                                |              |  |  |
|                        | Registered Park / G                  | arden             | None in the vicinit                                                              | у                                |              |  |  |
|                        | Local Wildlife Site (incl. proposed) |                   | Site is 300m from Smith Hill Copse; Site is 141m from the proposed Denmans Copse |                                  |              |  |  |
|                        | Other Wildlife Designations          |                   | Conservation Target Area (part within)                                           |                                  |              |  |  |
| S                      | Ancient Woodland                     |                   | Denman's Copse (low impact)                                                      |                                  |              |  |  |
| aint                   | Community Forest                     |                   | Site is outside of this designation                                              |                                  |              |  |  |
| Constraints            | Tree Preservation C                  | Orders            | There are no TPOs on this site                                                   |                                  |              |  |  |
| ဝိ                     | Area of Outstanding                  | Natural Beauty    | Site does not impact on this designation                                         |                                  |              |  |  |
|                        | Conservation Area                    |                   | Adjacent to Cumn                                                                 | or Conservation Area (medium     | n impact)    |  |  |
|                        | Scheduled Monume                     | ent               | None in the vicinit                                                              | у                                |              |  |  |
|                        | Listed buildings                     |                   | Site could impact                                                                | upon the setting of nearby liste | ed buildings |  |  |
|                        | Archaeological pote                  | ential            | There is no knowr                                                                | archaeology on this site         |              |  |  |
|                        | Agricultural Land Q                  | uality            | Grade 3                                                                          |                                  |              |  |  |
|                        | Gas Pipeline Consu                   | ıltation Area     | No                                                                               |                                  |              |  |  |
|                        | Access                               |                   | There is existing a                                                              | access to the site               |              |  |  |
|                        | Overhead Power Lines                 |                   | No major power li                                                                | nes cross this site              |              |  |  |
| Sui                    | Suitability Suitable in princ        |                   | iple, provided the co                                                            | onstraints can be overcome       |              |  |  |
| Ava                    | ilability                            | No - Site has no  | t been promoted for development                                                  |                                  |              |  |  |
| Ach                    | nievability                          | Yes - Site is dev | elopable                                                                         |                                  |              |  |  |
| Ind                    | cative Trajectory                    | 0-5 years: 0 dwe  | ellings 6-15 years:                                                              | 230 dwellings                    |              |  |  |

| Settlement/Parish Cun  |                                      | Cumnor            |                                                               |                                |  |  |  |
|------------------------|--------------------------------------|-------------------|---------------------------------------------------------------|--------------------------------|--|--|--|
| HELAA Reference CUMN04 |                                      |                   | Submitted Site Reference                                      | No                             |  |  |  |
| Loc                    | ation/Address                        | Land west of De   | nman's Lane                                                   |                                |  |  |  |
| Size                   | Э                                    | 5.73ha            |                                                               |                                |  |  |  |
| Lan                    | d uses                               | Agricultural      |                                                               |                                |  |  |  |
| Sur                    | rounding land uses                   | Agricultural and  | residential                                                   |                                |  |  |  |
| Plai                   | nning history                        | None              |                                                               |                                |  |  |  |
|                        | Flood zone 2 or 3                    |                   | 0.00ha - Not in Fl                                            | lood Zone 2 or 3               |  |  |  |
|                        | Green Belt                           |                   | Site is in the Gree                                           | n Belt                         |  |  |  |
|                        | Site of Special Scientific Interest  |                   | None in the vicinit                                           | у                              |  |  |  |
|                        | Special Area of Conservation         |                   | None in the vicinit                                           | у                              |  |  |  |
|                        | Registered Park / Garden             |                   | None in the vicinit                                           | у                              |  |  |  |
|                        | Local Wildlife Site (incl. proposed) |                   | None in the vicinity                                          |                                |  |  |  |
|                        | Other Wildlife Designations          |                   | Conservation Target Area (wholly within)                      |                                |  |  |  |
|                        | Ancient Woodland                     |                   | None in the vicinit                                           | у                              |  |  |  |
| ints                   | Community Forest                     | Community Forest  |                                                               | his designation                |  |  |  |
| Constraints            | Tree Preservation C                  | Orders            | There are no TPOs on this site                                |                                |  |  |  |
| Con                    | Area of Outstanding                  | g Natural Beauty  | Site does not impact on this designation                      |                                |  |  |  |
|                        | Conservation Area                    |                   | Adjacent to Cumnor Conservation Area (medium impact)          |                                |  |  |  |
|                        | Scheduled Monume                     | ent               | None in the vicinity                                          |                                |  |  |  |
|                        | Listed buildings                     |                   | Site could impact upon the setting of nearby listed buildings |                                |  |  |  |
|                        | Archaeological pote                  | ential            | There is no knowr                                             | n archaeology on this site     |  |  |  |
|                        | Agricultural Land Q                  | uality            | Grade 2                                                       |                                |  |  |  |
|                        | Gas Pipeline Consu                   | ultation Area     | No                                                            |                                |  |  |  |
|                        | Access                               |                   | There is potential                                            | for safe access to be provided |  |  |  |
|                        | Overhead Power Lines                 |                   | No major power lines cross this site                          |                                |  |  |  |
| Sui                    | tability                             | Suitable in princ | iple, provided the co                                         | onstraints can be overcome     |  |  |  |
| Ava                    | ailability                           | No - Site has no  | t been promoted fo                                            | r development                  |  |  |  |
| Ach                    | nievability                          | Yes - Site is dev | elopable                                                      |                                |  |  |  |
| Ind                    | icative Trajectory                   | 0-5 years: 0 dwe  | ellings 6-15 years:                                           | : 143 dwellings                |  |  |  |

| Settlement/Parish C    |                                      | Cumnor            |                                                          |                                     |              |  |
|------------------------|--------------------------------------|-------------------|----------------------------------------------------------|-------------------------------------|--------------|--|
| HELAA Reference CUMN05 |                                      |                   | Submitted Site Reference                                 | No                                  |              |  |
| Loc                    | ation/Address                        | Tumbledowns       |                                                          |                                     |              |  |
| Size                   | 9                                    | 0.48ha            |                                                          |                                     |              |  |
| Lan                    | d uses                               | Domestic curtila  | ge                                                       |                                     |              |  |
| Sur                    | rounding land uses                   | Agricultural      |                                                          |                                     |              |  |
| Plai                   | nning history                        | P12/V1202/HH      |                                                          |                                     |              |  |
|                        | Flood zone 2 or 3                    |                   | 0.00ha - Not in Fl                                       | ood Zone 2 or 3                     |              |  |
|                        | Green Belt                           |                   | Site is in the Gree                                      | n Belt                              |              |  |
|                        | Site of Special Scie                 | ntific Interest   | None in the vicinit                                      | у                                   |              |  |
|                        | Special Area of Cor                  | nservation        | None in the vicinit                                      | у                                   |              |  |
|                        | Registered Park / G                  | arden             | None in the vicinit                                      | у                                   |              |  |
|                        | Local Wildlife Site (incl. proposed) |                   | Site is 160m from Smith Hill Copse                       |                                     |              |  |
|                        | Other Wildlife Designations          |                   | None in the vicinity                                     |                                     |              |  |
|                        | Ancient Woodland                     |                   | Smith Hill Copse (low impact)                            |                                     |              |  |
| ints                   | Community Forest                     | Community Forest  |                                                          | Site is outside of this designation |              |  |
| Constraints            | Tree Preservation C                  | Orders            | There are no TPC                                         | s on this site                      |              |  |
| Con                    | Area of Outstanding                  | g Natural Beauty  | Site does not impact on this designation                 |                                     |              |  |
|                        | Conservation Area                    |                   | Sight could possibly impact the Cumnor Conservation Area |                                     |              |  |
|                        | Scheduled Monume                     | ent               | None in the vicinit                                      | у                                   |              |  |
|                        | Listed buildings                     |                   | Site could impact                                        | upon the setting of nearby liste    | ed buildings |  |
|                        | Archaeological pote                  | ential            | There is no knowr                                        | n archaeology on this site          |              |  |
|                        | Agricultural Land Q                  | uality            | Grade 3                                                  |                                     |              |  |
|                        | Gas Pipeline Consu                   | ıltation Area     | No                                                       |                                     |              |  |
|                        | Access                               |                   | There is existing a                                      | access to the site                  |              |  |
|                        | Overhead Power Lines                 |                   | No major power lines cross this site                     |                                     |              |  |
| Sui                    | Suitability Suitable in princi       |                   | iple, provided the co                                    | onstraints can be overcome          |              |  |
| Ava                    | ilability                            | No - Site has no  | t been promoted for                                      | r development                       |              |  |
| Ach                    | nievability                          | Yes - Site is dev | relopable                                                |                                     |              |  |
| Ind                    | icative Trajectory                   | 0-5 years: 0 dwe  | ellings 6-15 years:                                      | 12 dwellings                        |              |  |

| Settlement/Parish      |                                      | Cumnor            |                                                               |                                 |   |  |
|------------------------|--------------------------------------|-------------------|---------------------------------------------------------------|---------------------------------|---|--|
| HELAA Reference CUMN06 |                                      |                   | Submitted Site Reference                                      | No                              |   |  |
| Loc                    | ation/Address                        | Site off Leys Ro  | ad, junction with Hig                                         | gh Street                       |   |  |
| Size                   | е                                    | 1.16ha            |                                                               |                                 |   |  |
| Lan                    | d uses                               | Agricultural      |                                                               |                                 |   |  |
| Sur                    | rounding land uses                   | Agricultural and  | residential                                                   |                                 |   |  |
| Plai                   | nning history                        | P05/V0278/COL     | J                                                             |                                 |   |  |
|                        | Flood zone 2 or 3                    |                   | 0.00ha - Not in F                                             | lood Zone 2 or 3                |   |  |
|                        | Green Belt                           |                   | Site is in the Gree                                           | n Belt                          |   |  |
|                        | Site of Special Scientific Interest  |                   | None in the vicinit                                           | у                               |   |  |
|                        | Special Area of Conservation         |                   | None in the vicinit                                           | у                               |   |  |
|                        | Registered Park / Garden             |                   | None in the vicinit                                           | у                               |   |  |
|                        | Local Wildlife Site (incl. proposed) |                   | None in the vicinity                                          |                                 |   |  |
|                        | Other Wildlife Designations          |                   | None in the vicinity                                          |                                 |   |  |
|                        | Ancient Woodland                     |                   | None in the vicinit                                           | у                               |   |  |
| ints                   | Community Forest                     |                   | Site is outside of t                                          | his designation                 |   |  |
| Constraints            | Tree Preservation Orders             |                   | There are no TPOs on this site                                |                                 |   |  |
| Cor                    | Area of Outstanding                  | g Natural Beauty  | Site does not impact on this designation                      |                                 |   |  |
|                        | Conservation Area                    |                   | Within the Cumnor Conservation Area (high impact)             |                                 |   |  |
|                        | Scheduled Monume                     | ent               | None in the vicinity                                          |                                 |   |  |
|                        | Listed buildings                     |                   | Site could impact upon the setting of nearby listed buildings |                                 |   |  |
|                        | Archaeological pote                  | ential            | Site is likely to cor                                         | ntain an archaeological interes | t |  |
|                        | Agricultural Land Q                  | uality            | Grade 2                                                       |                                 |   |  |
|                        | Gas Pipeline Consu                   | ıltation Area     | No                                                            |                                 |   |  |
|                        | Access                               |                   | There is existing a                                           | access to the site              |   |  |
|                        | Overhead Power Lines                 |                   | No major power li                                             | nes cross this site             |   |  |
| Sui                    | Suitability Suitable in princ        |                   | iple, provided the co                                         | onstraints can be overcome      |   |  |
| Ava                    | ailability                           | No - Site has no  | t been promoted fo                                            | r development                   |   |  |
| Ach                    | nievability                          | Yes - Site is dev | elopable                                                      |                                 |   |  |
| Ind                    | icative Trajectory                   | 0-5 years: 0 dwe  | ellings 6-15 years:                                           | : 23 dwellings                  |   |  |

| Settlement/Parish Cu   |                                      | Cumnor             |                                                      |                                  |              |  |  |
|------------------------|--------------------------------------|--------------------|------------------------------------------------------|----------------------------------|--------------|--|--|
| HELAA Reference CUMN07 |                                      |                    |                                                      | Submitted Site Reference         | No           |  |  |
| Loc                    | ation/Address                        | Land south of Ap   | opleton Road                                         |                                  |              |  |  |
| Size                   | Э                                    | 4.62ha             |                                                      |                                  |              |  |  |
| Lan                    | d uses                               | Agricultural       |                                                      |                                  |              |  |  |
| Sur                    | rounding land uses                   | Agricultural, resi | dential and recreati                                 | onal                             |              |  |  |
| Pla                    | nning history                        | P81/V1099/O,       |                                                      |                                  |              |  |  |
|                        | Flood zone 2 or 3                    |                    | 0.00ha - Not in Fl                                   | ood Zone 2 or 3                  |              |  |  |
|                        | Green Belt                           |                    | Site is in the Gree                                  | n Belt                           |              |  |  |
|                        | Site of Special Scie                 | ntific Interest    | Site is 466m from                                    | Cumnor SAC                       |              |  |  |
|                        | Special Area of Cor                  | nservation         | Site is 2.5km from                                   | Cothilll Fen                     |              |  |  |
|                        | Registered Park / Garden             |                    | None in the vicinit                                  | у                                |              |  |  |
|                        | Local Wildlife Site (incl. proposed) |                    | None in the vicinity                                 |                                  |              |  |  |
|                        | Other Wildlife Designations          |                    | Possible presence of European water vole             |                                  |              |  |  |
|                        | Ancient Woodland                     |                    | None in the vicinity                                 |                                  |              |  |  |
| ints                   | Community Forest                     |                    | Site is outside of t                                 | his designation                  |              |  |  |
| Constraints            | Tree Preservation C                  | Orders             | TPOs on the boundary of the site                     |                                  |              |  |  |
| Con                    | Area of Outstanding                  | natural Beauty     | Site does not impact on this designation             |                                  |              |  |  |
|                        | Conservation Area                    |                    | Adjacent to Cumnor Conservation Area (medium impact) |                                  |              |  |  |
|                        | Scheduled Monume                     | ent                | None in the vicinit                                  | у                                |              |  |  |
|                        | Listed buildings                     |                    | Site could impact                                    | upon the setting of nearby liste | ed buildings |  |  |
|                        | Archaeological pote                  | ential             | Site is likely to cor                                | ntain an archaeological interes  | t            |  |  |
|                        | Agricultural Land Q                  | uality             | Grade 2                                              |                                  |              |  |  |
|                        | Gas Pipeline Consu                   | ıltation Area      | No                                                   |                                  |              |  |  |
|                        | Access                               |                    | There is existing a                                  | access to the site               |              |  |  |
|                        | Overhead Power Li                    | nes                | No major power lines cross this site                 |                                  |              |  |  |
| Sui                    | Suitability Suitable in princ        |                    | iple, provided the co                                | onstraints can be overcome       |              |  |  |
| Ava                    | nilability                           | Yes - site is pror | moted for developm                                   | ent                              |              |  |  |
| Ach                    | nievability                          | Yes - Site is deli | verable                                              |                                  |              |  |  |
| Ind                    | icative Trajectory                   | 0-5 years: 116 d   | wellings 6-15 yea                                    | rs: 0 dwellings                  |              |  |  |

| Settlement/Parish Cu   |                               | Cumnor             | Cumnor                                   |                                |             |  |  |
|------------------------|-------------------------------|--------------------|------------------------------------------|--------------------------------|-------------|--|--|
| HELAA Reference CUMN08 |                               |                    | Submitted Site Reference                 | No                             |             |  |  |
| Loc                    | ation/Address                 | Land south of C    | umnor Cricket Club                       |                                |             |  |  |
| Size                   | е                             | 2.02ha             |                                          |                                |             |  |  |
| Lan                    | nd uses                       | Agricultural       |                                          |                                |             |  |  |
| Sur                    | rounding land uses            | Agricultural, resi | dential and recreation                   | onal                           |             |  |  |
| Pla                    | nning history                 | None               |                                          |                                |             |  |  |
|                        | Flood zone 2 or 3             |                    | 0.00ha - Not in Fl                       | ood Zone 2 or 3                |             |  |  |
|                        | Green Belt                    |                    | Site is in the Gree                      | n Belt                         |             |  |  |
|                        | Site of Special Scie          | ntific Interest    | Site is 423m from                        | Cumnor SAC                     |             |  |  |
|                        | Special Area of Cor           | nservation         | Site is 2.4km from                       | Cothilll Fen                   |             |  |  |
|                        | Registered Park / G           | arden              | None in the vicinit                      | у                              |             |  |  |
|                        | Local Wildlife Site (i        | incl. proposed)    | None in the vicinit                      | у                              |             |  |  |
|                        | Other Wildlife Designations   |                    | Possible presence of European water vole |                                |             |  |  |
|                        | Ancient Woodland              |                    | None in the vicinity                     |                                |             |  |  |
| ints                   | Community Forest              |                    | Site is outside of this designation      |                                |             |  |  |
| Constraints            | Tree Preservation (           | Orders             | TPOs on the boundary of the site         |                                |             |  |  |
| Con                    | Area of Outstanding           | g Natural Beauty   | Site does not impact on this designation |                                |             |  |  |
|                        | Conservation Area             |                    | Sight could possib                       | oly impact the Cumnor Conserv  | vation Area |  |  |
|                        | Scheduled Monume              | ent                | None in the vicinit                      | у                              |             |  |  |
|                        | Listed buildings              |                    | No listed buildings                      | s in the area                  |             |  |  |
|                        | Archaeological pote           | ential             | There is no known                        | archaeology on this site       |             |  |  |
|                        | Agricultural Land Q           | uality             | Grade 2                                  |                                |             |  |  |
|                        | Gas Pipeline Consu            | ıltation Area      | No                                       |                                |             |  |  |
|                        | Access                        |                    | There is potential                       | for safe access to be provided |             |  |  |
|                        | Overhead Power Lines          |                    | No major power lines cross this site     |                                |             |  |  |
| Sui                    | Suitability Suitable in princ |                    | iple, provided the co                    | onstraints can be overcome     |             |  |  |
| Ava                    | ailability                    | Yes - site is pror | noted for developm                       | ent                            |             |  |  |
| Acl                    | nievability                   | Yes - Site is deli | verable                                  |                                |             |  |  |
| Ind                    | icative Trajectory            | 0-5 years: 51 dw   | ellings 6-15 years                       | s: 0 dwellings                 |             |  |  |