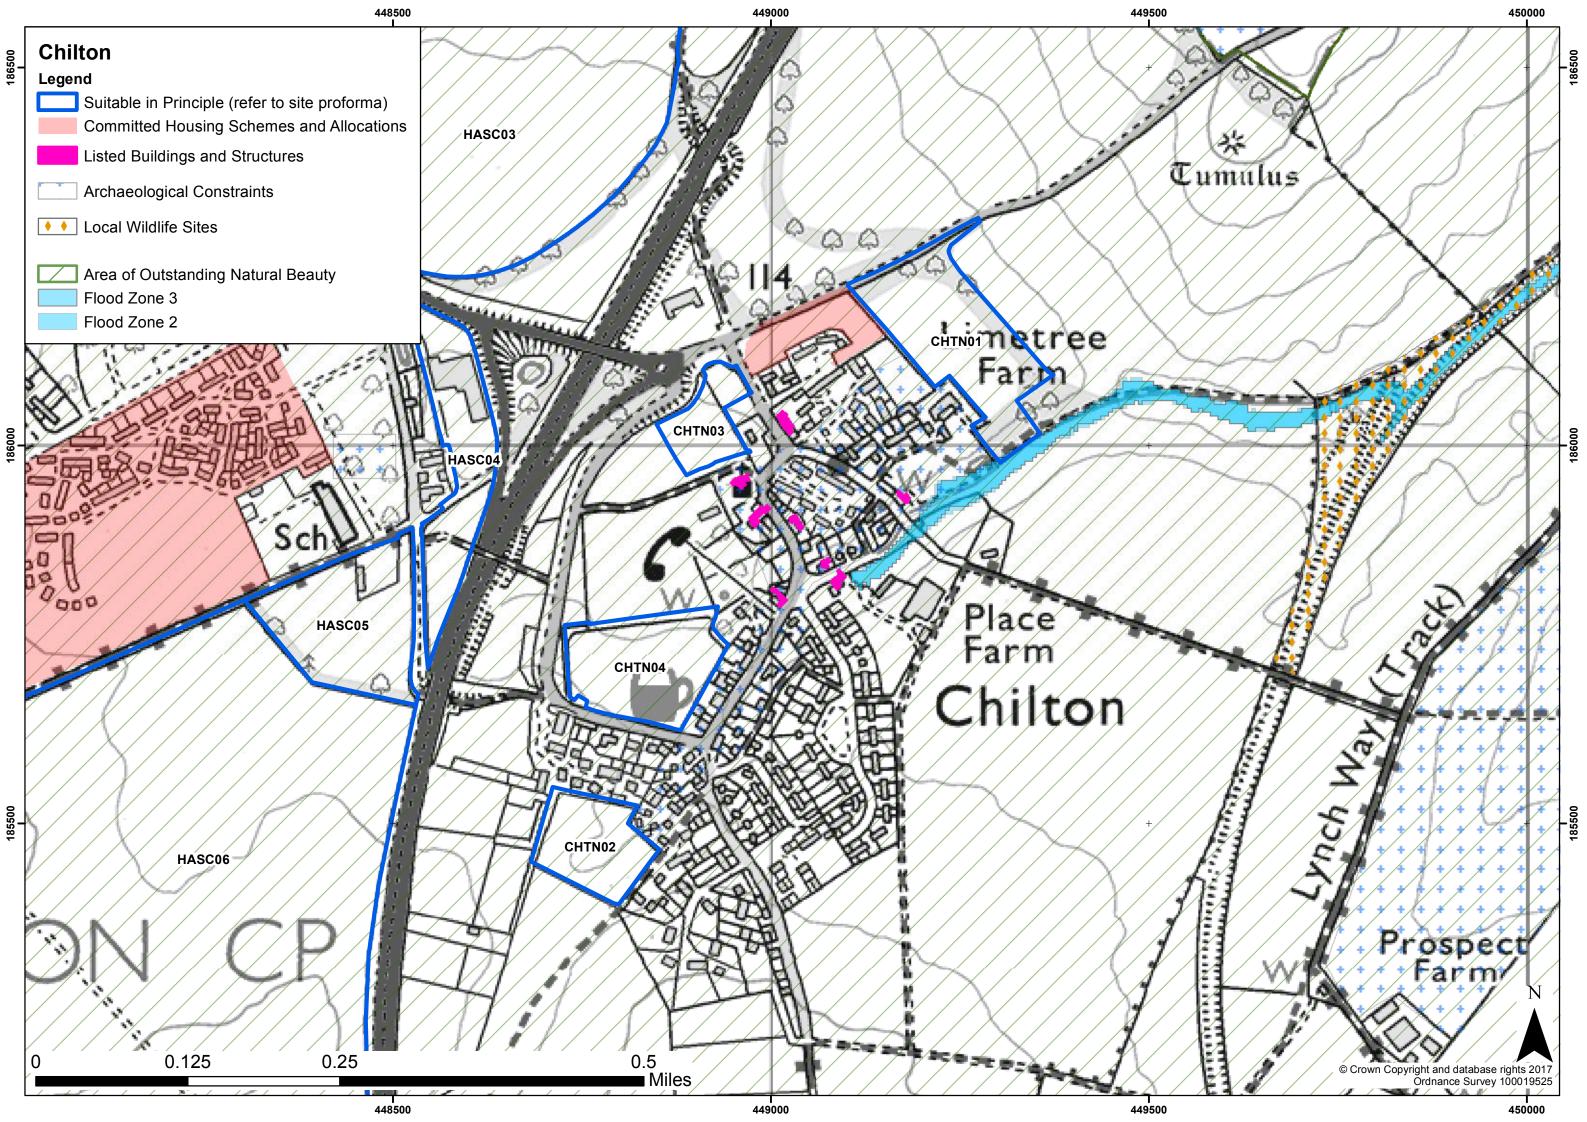

| Settlement/Parish Ch   |                                      | Chilton            |                                                |                               |            |
|------------------------|--------------------------------------|--------------------|------------------------------------------------|-------------------------------|------------|
| HELAA Reference CHTN01 |                                      |                    | Submitted Site Reference                       | Yes / V160                    |            |
| Loc                    | ation/Address                        | Land off Hagbou    | ırne Hill                                      |                               |            |
| Size                   | Э                                    | 3.33ha             |                                                |                               |            |
| Lan                    | d uses                               | Agricultural       |                                                |                               |            |
| Sur                    | rounding land uses                   | Residential, indu  | ıstrial, woodland an                           | d agricultural                |            |
| Plai                   | nning history                        | P15/V2199/O; P     | 15/V0325/O                                     |                               |            |
|                        | Flood zone 2 or 3                    |                    | 0.02ha - Negligibl                             | e area in Flood Zone 2 and/or | 3 (1%-10%) |
|                        | Green Belt                           |                    | Site is outside of t                           | he Green Belt                 |            |
|                        | Site of Special Scientific Interest  |                    | None in the vicinit                            | у                             |            |
|                        | Special Area of Conservation         |                    | None in the vicinit                            | у                             |            |
|                        | Registered Park / Garden             |                    | None in the vicinit                            | у                             |            |
|                        | Local Wildlife Site (incl. proposed) |                    | Site is 348m from Chilton Disused Railway Line |                               |            |
|                        | Other Wildlife Designations          |                    | None in the vicinity                           |                               |            |
|                        | Ancient Woodland                     |                    | None in the vicinity                           |                               |            |
| ints                   | Community Forest                     | munity Forest      |                                                | his designation               |            |
| Constraints            | Tree Preservation C                  | Orders             | There are no TPOs on this site                 |                               |            |
| Con                    | Area of Outstanding                  | g Natural Beauty   | Site is wholly within the AONB                 |                               |            |
|                        | Conservation Area                    |                    | Site does not impact on the conservation area  |                               |            |
| 1                      | Scheduled Monume                     | ent                | None in the vicinity                           |                               |            |
| I                      | Listed buildings                     |                    | No listed buildings in the area                |                               |            |
|                        | Archaeological pote                  | ential             | There is no known archaeology on this site     |                               |            |
| 1                      | Agricultural Land Q                  | uality             | Grade 2                                        |                               |            |
| I                      | Gas Pipeline Consu                   | ultation Area      | No                                             |                               |            |
|                        | Access                               |                    | There is existing access to the site           |                               |            |
|                        | Overhead Power Lines                 |                    | No major power li                              | nes cross this site           |            |
| Sui                    | tability                             | Suitable in princ  | iple, provided the co                          | onstraints can be overcome    |            |
| Ava                    | ailability                           | Yes - site is pror | noted for developm                             | ent                           |            |
| Ach                    | nievability                          | Yes - Site is deli | verable                                        |                               |            |
| Ind                    | icative Trajectory                   | 0-5 years: 83 dw   | vellings 6-15 years                            | s: 0 dwellings                |            |

| Settlement/Parish |                                      | Chilton            | Chilton                                       |                            |            |  |  |
|-------------------|--------------------------------------|--------------------|-----------------------------------------------|----------------------------|------------|--|--|
| HE                | LAA Reference                        | CHTN02             |                                               | Submitted Site Reference   | Yes / V189 |  |  |
| Loc               | ation/Address                        | Land west of Th    | e Orchids,                                    |                            |            |  |  |
| Size              | Э                                    | 1.62ha             |                                               |                            |            |  |  |
| Lan               | d uses                               | Agricultural       |                                               |                            |            |  |  |
| Sur               | rounding land uses                   | Residential and    | Agricultural                                  |                            |            |  |  |
| Pla               | nning history                        | None               |                                               |                            |            |  |  |
|                   | Flood zone 2 or 3                    |                    | 0.00ha - Not in Fl                            | ood Zone 2 or 3            |            |  |  |
|                   | Green Belt                           |                    | Site is outside of t                          | he Green Belt              |            |  |  |
|                   | Site of Special Scientific Interest  |                    | None in the vicinit                           | у                          |            |  |  |
|                   | Special Area of Cor                  | nservation         | None in the vicinit                           | у                          |            |  |  |
|                   | Registered Park / Garden             |                    | None in the vicinit                           | у                          |            |  |  |
|                   | Local Wildlife Site (incl. proposed) |                    | None in the vicinity                          |                            |            |  |  |
|                   | Other Wildlife Designations          |                    | Possible presence of Pipistrelle bats         |                            |            |  |  |
|                   | Ancient Woodland                     |                    | None in the vicinity                          |                            |            |  |  |
| ints              | Community Forest                     |                    | Site is outside of this designation           |                            |            |  |  |
| Constraints       | Tree Preservation C                  | Orders             | There are no TPOs on this site                |                            |            |  |  |
| Con               | Area of Outstanding                  | y Natural Beauty   | Site is wholly within the AONB                |                            |            |  |  |
|                   | Conservation Area                    |                    | Site does not impact on the conservation area |                            |            |  |  |
|                   | Scheduled Monume                     | ent                | None in the vicinit                           | у                          |            |  |  |
|                   | Listed buildings                     |                    | No listed buildings                           | s in the area              |            |  |  |
|                   | Archaeological pote                  | ential             | There is no knowr                             | archaeology on this site   |            |  |  |
|                   | Agricultural Land Q                  | uality             | Grade 2                                       |                            |            |  |  |
|                   | Gas Pipeline Consu                   | ıltation Area      | No                                            |                            |            |  |  |
|                   | Access                               |                    | There is existing access to the site          |                            |            |  |  |
|                   | Overhead Power Li                    | nes                | No major power lines cross this site          |                            |            |  |  |
| Sui               | Suitability Suitable in princi       |                    | iple, provided the co                         | onstraints can be overcome |            |  |  |
| Ava               | ailability                           | Yes - site is pror | moted for developm                            | ent                        |            |  |  |
| Ach               | nievability                          | Yes - Site is deli | verable                                       |                            |            |  |  |
| Ind               | icative Trajectory                   | 0-5 years: 41 dw   | vellings 6-15 years                           | s: 0 dwellings             |            |  |  |

| Settlement/Parish C    |                                      | Chilton            |                                                               |                            |  |  |
|------------------------|--------------------------------------|--------------------|---------------------------------------------------------------|----------------------------|--|--|
| HELAA Reference CHTN03 |                                      |                    | Submitted Site Reference                                      | Yes / V190                 |  |  |
| Loc                    | ation/Address                        | The Manor Hous     | se Townsend                                                   |                            |  |  |
| Size                   | Э                                    | 0.99ha             |                                                               |                            |  |  |
| Lan                    | d uses                               | Residential and    | woodland                                                      |                            |  |  |
| Sur                    | rounding land uses                   | Residential, recr  | eational and woodla                                           | and                        |  |  |
| Plai                   | nning history                        | P00/V0751          |                                                               |                            |  |  |
|                        | Flood zone 2 or 3                    |                    | 0.00ha - Not in F                                             | ood Zone 2 or 3            |  |  |
|                        | Green Belt                           |                    | Site is outside of t                                          | he Green Belt              |  |  |
|                        | Site of Special Scie                 | ntific Interest    | None in the vicinit                                           | у                          |  |  |
|                        | Special Area of Conservation         |                    | None in the vicinit                                           | у                          |  |  |
|                        | Registered Park / Garden             |                    | None in the vicinit                                           | у                          |  |  |
|                        | Local Wildlife Site (incl. proposed) |                    | None in the vicinity                                          |                            |  |  |
|                        | Other Wildlife Designations          |                    | None in the vicinity                                          |                            |  |  |
|                        | Ancient Woodland                     |                    | None in the vicinity                                          |                            |  |  |
| ints                   | Community Forest                     |                    | Site is outside of t                                          | his designation            |  |  |
| Constraints            | Tree Preservation C                  | Orders             | There are no TPOs on this site                                |                            |  |  |
| Con                    | Area of Outstanding                  | g Natural Beauty   | Site is wholly within the AONB                                |                            |  |  |
|                        | Conservation Area                    |                    | Site does not impact on the conservation area                 |                            |  |  |
|                        | Scheduled Monume                     | ent                | None in the vicinity                                          |                            |  |  |
|                        | Listed buildings                     |                    | Site could impact upon the setting of nearby listed buildings |                            |  |  |
|                        | Archaeological pote                  | ential             | There is no knowr                                             | n archaeology on this site |  |  |
|                        | Agricultural Land Q                  | uality             | Grade 2                                                       |                            |  |  |
|                        | Gas Pipeline Consu                   | ultation Area      | No                                                            |                            |  |  |
|                        | Access                               |                    | There is existing a                                           | access to the site         |  |  |
|                        | Overhead Power Lines                 |                    | No major power li                                             | nes cross this site        |  |  |
| Sui                    | Suitability Suitable in princi       |                    | iple, provided the co                                         | onstraints can be overcome |  |  |
| Ava                    | ailability                           | Yes - site is pror | noted for developm                                            | ent                        |  |  |
| Ach                    | nievability                          | Yes - Site is deli | verable                                                       |                            |  |  |
| Ind                    | icative Trajectory                   | 0-5 years: 25 dw   | ellings 6-15 year                                             | s: 0 dwellings             |  |  |

| Settlement/Parish Chilton |                                      | Chilton            |                                                               |                            |  |
|---------------------------|--------------------------------------|--------------------|---------------------------------------------------------------|----------------------------|--|
| HELAA Reference CHTN04    |                                      |                    | Submitted Site Reference                                      | Yes / V078                 |  |
| Loc                       | ation/Address                        | The Paddock Lo     | wer Road                                                      |                            |  |
| Size                      | Э                                    | 2.51ha             |                                                               |                            |  |
| Lan                       | d uses                               | Agricultural       |                                                               |                            |  |
| Sur                       | rounding land uses                   | Residential, Red   | rational and Agricul                                          | Itural                     |  |
| Pla                       | nning history                        | P16/V0660/O; P     | 15/V0969/O                                                    |                            |  |
|                           | Flood zone 2 or 3                    |                    | 0.00ha - Not in Fl                                            | lood Zone 2 or 3           |  |
|                           | Green Belt                           |                    | Site is outside of t                                          | he Green Belt              |  |
|                           | Site of Special Scie                 | ntific Interest    | None in the vicinit                                           | у                          |  |
|                           | Special Area of Conservation         |                    | None in the vicinit                                           | у                          |  |
|                           | Registered Park / Garden             |                    | None in the vicinit                                           | у                          |  |
|                           | Local Wildlife Site (incl. proposed) |                    | None in the vicinity                                          |                            |  |
|                           | Other Wildlife Designations          |                    | None in the Vicinity                                          |                            |  |
|                           | Ancient Woodland                     |                    | None in the vicinity                                          |                            |  |
| ints                      | Community Forest                     |                    | Site is outside of this designation                           |                            |  |
| Constraints               | Tree Preservation Orders             |                    | There are no TPOs on this site                                |                            |  |
| Con                       | Area of Outstanding                  | g Natural Beauty   | Site is wholly within the AONB                                |                            |  |
|                           | Conservation Area                    |                    | Site does not impact on the conservation area                 |                            |  |
|                           | Scheduled Monume                     | ent                | None in the vicinity                                          |                            |  |
|                           | Listed buildings                     |                    | Site could impact upon the setting of nearby listed buildings |                            |  |
|                           | Archaeological pote                  | ential             | There is no knowr                                             | n archaeology on this site |  |
|                           | Agricultural Land Q                  | uality             | Grade 2                                                       |                            |  |
|                           | Gas Pipeline Consu                   | ultation Area      | No                                                            |                            |  |
|                           | Access                               |                    | There is existing a                                           | access to the site         |  |
|                           | Overhead Power Lines                 |                    | No major power lines cross this site                          |                            |  |
| Sui                       | tability                             | Suitable in princ  | iple, provided the co                                         | onstraints can be overcome |  |
| Ava                       | ailability                           | Yes - site is pror | noted for developm                                            | ent                        |  |
| Acł                       | nievability                          | Yes - Site is deli | verable                                                       |                            |  |
| Ind                       | icative Trajectory                   | 0-5 years: 63 dw   | ellings 6-15 years                                            | s: 0 dwellings             |  |