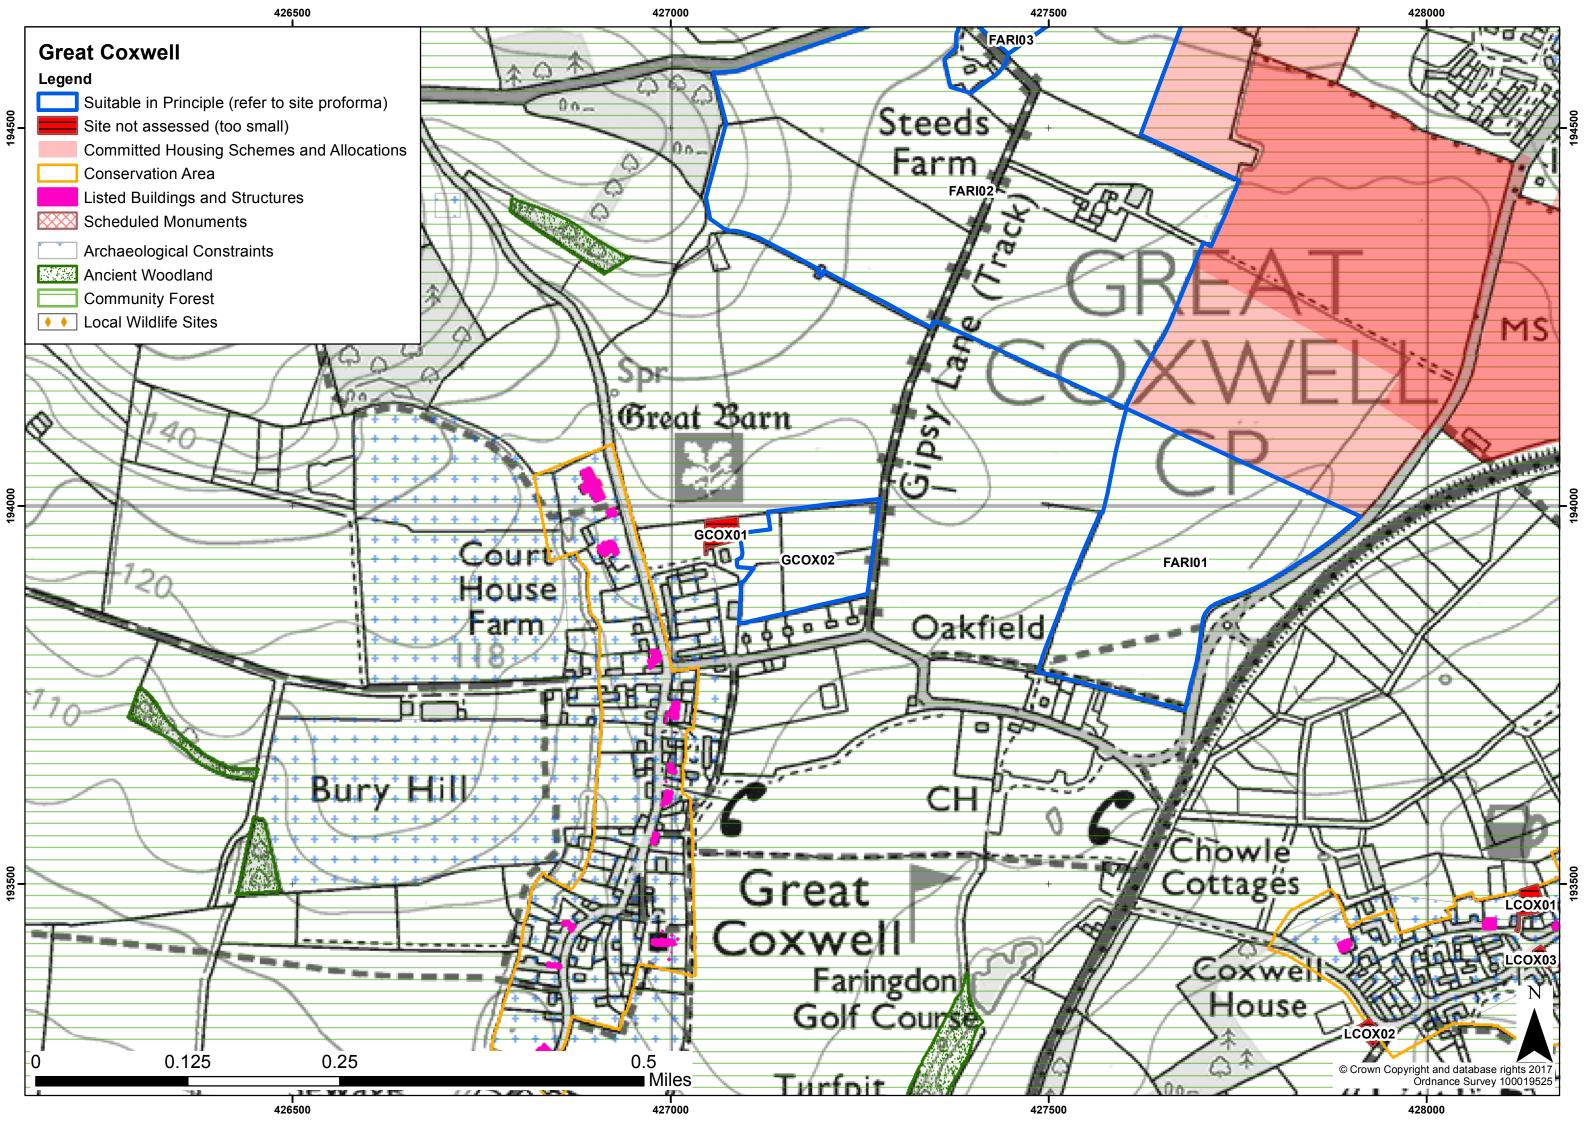

an be overcome |                                                   |                          |            |
| Availability                 |                                      | Yes - site is promoted for development                          |                                                   |                          |            |
| Achievability                |                                      | Yes - Site is deliverable                                       |                                                   |                          |            |
| Indicative Trajectory        |                                      | 0-5 years: 56 dwellings 6-15 years: 0 dwellings                 |                                                   |                          |            |