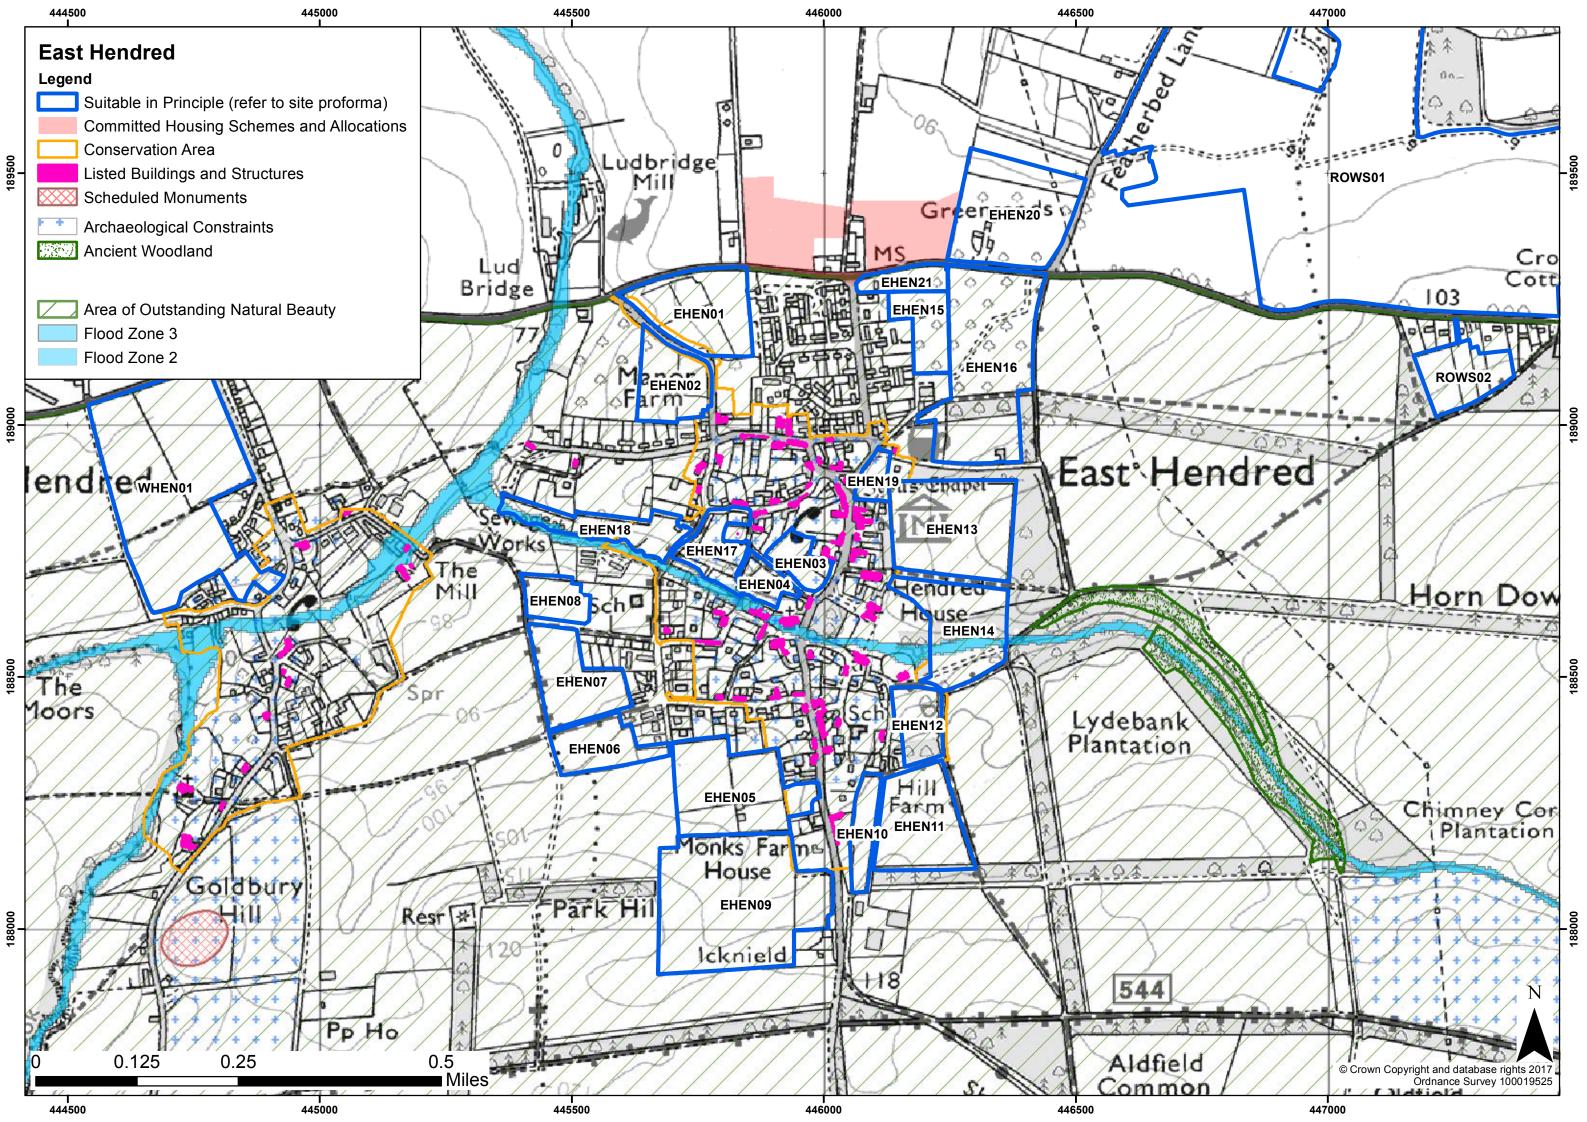

| Settlement/Parish Ch   |                                      | Chilton            |                                                |                               |            |
|------------------------|--------------------------------------|--------------------|------------------------------------------------|-------------------------------|------------|
| HELAA Reference CHTN01 |                                      |                    | Submitted Site Reference                       | Yes / V160                    |            |
| Loc                    | ation/Address                        | Land off Hagbou    | ırne Hill                                      |                               |            |
| Size                   | Э                                    | 3.33ha             |                                                |                               |            |
| Lan                    | d uses                               | Agricultural       |                                                |                               |            |
| Sur                    | rounding land uses                   | Residential, indu  | ıstrial, woodland an                           | d agricultural                |            |
| Plai                   | nning history                        | P15/V2199/O; P     | 15/V0325/O                                     |                               |            |
|                        | Flood zone 2 or 3                    |                    | 0.02ha - Negligibl                             | e area in Flood Zone 2 and/or | 3 (1%-10%) |
|                        | Green Belt                           |                    | Site is outside of t                           | he Green Belt                 |            |
|                        | Site of Special Scientific Interest  |                    | None in the vicinit                            | у                             |            |
|                        | Special Area of Conservation         |                    | None in the vicinit                            | у                             |            |
|                        | Registered Park / Garden             |                    | None in the vicinit                            | у                             |            |
|                        | Local Wildlife Site (incl. proposed) |                    | Site is 348m from Chilton Disused Railway Line |                               |            |
|                        | Other Wildlife Designations          |                    | None in the vicinity                           |                               |            |
|                        | Ancient Woodland                     |                    | None in the vicinity                           |                               |            |
| ints                   | Community Forest                     | munity Forest      |                                                | his designation               |            |
| Constraints            | Tree Preservation C                  | Orders             | There are no TPOs on this site                 |                               |            |
| Con                    | Area of Outstanding                  | g Natural Beauty   | Site is wholly within the AONB                 |                               |            |
|                        | Conservation Area                    |                    | Site does not impact on the conservation area  |                               |            |
| 1                      | Scheduled Monume                     | ent                | None in the vicinity                           |                               |            |
| I                      | Listed buildings                     |                    | No listed buildings in the area                |                               |            |
|                        | Archaeological pote                  | ential             | There is no known archaeology on this site     |                               |            |
| 1                      | Agricultural Land Q                  | uality             | Grade 2                                        |                               |            |
| I                      | Gas Pipeline Consu                   | ultation Area      | No                                             |                               |            |
|                        | Access                               |                    | There is existing access to the site           |                               |            |
|                        | Overhead Power Lines                 |                    | No major power li                              | nes cross this site           |            |
| Sui                    | tability                             | Suitable in princ  | iple, provided the co                          | onstraints can be overcome    |            |
| Ava                    | ailability                           | Yes - site is pror | noted for developm                             | ent                           |            |
| Ach                    | nievability                          | Yes - Site is deli | verable                                        |                               |            |
| Ind                    | icative Trajectory                   | 0-5 years: 83 dw   | vellings 6-15 years                            | s: 0 dwellings                |            |

| Settlement/Parish |                                      | Chilton            | Chilton                                       |                            |            |  |  |
|-------------------|--------------------------------------|--------------------|-----------------------------------------------|----------------------------|------------|--|--|
| HE                | LAA Reference                        | CHTN02             |                                               | Submitted Site Reference   | Yes / V189 |  |  |
| Loc               | ation/Address                        | Land west of Th    | e Orchids,                                    |                            |            |  |  |
| Size              | Э                                    | 1.62ha             |                                               |                            |            |  |  |
| Lan               | d uses                               | Agricultural       |                                               |                            |            |  |  |
| Sur               | rounding land uses                   | Residential and    | Agricultural                                  |                            |            |  |  |
| Pla               | nning history                        | None               |                                               |                            |            |  |  |
|                   | Flood zone 2 or 3                    |                    | 0.00ha - Not in Fl                            | ood Zone 2 or 3            |            |  |  |
|                   | Green Belt                           |                    | Site is outside of t                          | he Green Belt              |            |  |  |
|                   | Site of Special Scientific Interest  |                    | None in the vicinit                           | у                          |            |  |  |
|                   | Special Area of Cor                  | nservation         | None in the vicinit                           | у                          |            |  |  |
|                   | Registered Park / Garden             |                    | None in the vicinit                           | у                          |            |  |  |
|                   | Local Wildlife Site (incl. proposed) |                    | None in the vicinity                          |                            |            |  |  |
|                   | Other Wildlife Designations          |                    | Possible presence of Pipistrelle bats         |                            |            |  |  |
|                   | Ancient Woodland                     |                    | None in the vicinity                          |                            |            |  |  |
| ints              | Community Forest                     |                    | Site is outside of this designation           |                            |            |  |  |
| Constraints       | Tree Preservation C                  | Orders             | There are no TPOs on this site                |                            |            |  |  |
| Con               | Area of Outstanding                  | y Natural Beauty   | Site is wholly within the AONB                |                            |            |  |  |
|                   | Conservation Area                    |                    | Site does not impact on the conservation area |                            |            |  |  |
|                   | Scheduled Monume                     | ent                | None in the vicinit                           | у                          |            |  |  |
|                   | Listed buildings                     |                    | No listed buildings                           | s in the area              |            |  |  |
|                   | Archaeological pote                  | ential             | There is no knowr                             | archaeology on this site   |            |  |  |
|                   | Agricultural Land Q                  | uality             | Grade 2                                       |                            |            |  |  |
|                   | Gas Pipeline Consu                   | ıltation Area      | No                                            |                            |            |  |  |
|                   | Access                               |                    | There is existing access to the site          |                            |            |  |  |
|                   | Overhead Power Li                    | nes                | No major power lines cross this site          |                            |            |  |  |
| Sui               | Suitability Suitable in princi       |                    | iple, provided the co                         | onstraints can be overcome |            |  |  |
| Ava               | ailability                           | Yes - site is pror | moted for developm                            | ent                        |            |  |  |
| Ach               | nievability                          | Yes - Site is deli | verable                                       |                            |            |  |  |
| Ind               | icative Trajectory                   | 0-5 years: 41 dw   | vellings 6-15 years                           | s: 0 dwellings             |            |  |  |

| Settlement/Parish C    |                                      | Chilton            |                                                               |                            |  |  |
|------------------------|--------------------------------------|--------------------|---------------------------------------------------------------|----------------------------|--|--|
| HELAA Reference CHTN03 |                                      |                    | Submitted Site Reference                                      | Yes / V190                 |  |  |
| Loc                    | ation/Address                        | The Manor Hous     | se Townsend                                                   |                            |  |  |
| Size                   | Э                                    | 0.99ha             |                                                               |                            |  |  |
| Lan                    | d uses                               | Residential and    | woodland                                                      |                            |  |  |
| Sur                    | rounding land uses                   | Residential, recr  | eational and woodla                                           | and                        |  |  |
| Plai                   | nning history                        | P00/V0751          |                                                               |                            |  |  |
|                        | Flood zone 2 or 3                    |                    | 0.00ha - Not in F                                             | ood Zone 2 or 3            |  |  |
|                        | Green Belt                           |                    | Site is outside of t                                          | he Green Belt              |  |  |
|                        | Site of Special Scie                 | ntific Interest    | None in the vicinit                                           | у                          |  |  |
|                        | Special Area of Conservation         |                    | None in the vicinit                                           | у                          |  |  |
|                        | Registered Park / Garden             |                    | None in the vicinit                                           | у                          |  |  |
|                        | Local Wildlife Site (incl. proposed) |                    | None in the vicinity                                          |                            |  |  |
|                        | Other Wildlife Designations          |                    | None in the vicinity                                          |                            |  |  |
|                        | Ancient Woodland                     |                    | None in the vicinity                                          |                            |  |  |
| ints                   | Community Forest                     |                    | Site is outside of t                                          | his designation            |  |  |
| Constraints            | Tree Preservation C                  | Orders             | There are no TPOs on this site                                |                            |  |  |
| Con                    | Area of Outstanding                  | g Natural Beauty   | Site is wholly within the AONB                                |                            |  |  |
|                        | Conservation Area                    |                    | Site does not impact on the conservation area                 |                            |  |  |
|                        | Scheduled Monume                     | ent                | None in the vicinity                                          |                            |  |  |
|                        | Listed buildings                     |                    | Site could impact upon the setting of nearby listed buildings |                            |  |  |
|                        | Archaeological pote                  | ential             | There is no knowr                                             | n archaeology on this site |  |  |
|                        | Agricultural Land Q                  | uality             | Grade 2                                                       |                            |  |  |
|                        | Gas Pipeline Consu                   | ultation Area      | No                                                            |                            |  |  |
|                        | Access                               |                    | There is existing a                                           | access to the site         |  |  |
|                        | Overhead Power Lines                 |                    | No major power li                                             | nes cross this site        |  |  |
| Sui                    | Suitability Suitable in princi       |                    | iple, provided the co                                         | onstraints can be overcome |  |  |
| Ava                    | ailability                           | Yes - site is pror | noted for developm                                            | ent                        |  |  |
| Ach                    | nievability                          | Yes - Site is deli | verable                                                       |                            |  |  |
| Ind                    | icative Trajectory                   | 0-5 years: 25 dw   | ellings 6-15 year                                             | s: 0 dwellings             |  |  |

| Settlement/Parish Chilton |                                      | Chilton            |                                                               |                            |  |
|---------------------------|--------------------------------------|--------------------|---------------------------------------------------------------|----------------------------|--|
| HELAA Reference CHTN04    |                                      |                    | Submitted Site Reference                                      | Yes / V078                 |  |
| Loc                       | ation/Address                        | The Paddock Lo     | wer Road                                                      |                            |  |
| Size                      | Э                                    | 2.51ha             |                                                               |                            |  |
| Lan                       | d uses                               | Agricultural       |                                                               |                            |  |
| Sur                       | rounding land uses                   | Residential, Red   | rational and Agricul                                          | Itural                     |  |
| Pla                       | nning history                        | P16/V0660/O; P     | 15/V0969/O                                                    |                            |  |
|                           | Flood zone 2 or 3                    |                    | 0.00ha - Not in Fl                                            | lood Zone 2 or 3           |  |
|                           | Green Belt                           |                    | Site is outside of t                                          | he Green Belt              |  |
|                           | Site of Special Scie                 | ntific Interest    | None in the vicinit                                           | у                          |  |
|                           | Special Area of Conservation         |                    | None in the vicinit                                           | у                          |  |
|                           | Registered Park / Garden             |                    | None in the vicinit                                           | у                          |  |
|                           | Local Wildlife Site (incl. proposed) |                    | None in the vicinity                                          |                            |  |
|                           | Other Wildlife Designations          |                    | None in the Vicinity                                          |                            |  |
|                           | Ancient Woodland                     |                    | None in the vicinity                                          |                            |  |
| ints                      | Community Forest                     |                    | Site is outside of this designation                           |                            |  |
| Constraints               | Tree Preservation Orders             |                    | There are no TPOs on this site                                |                            |  |
| Con                       | Area of Outstanding                  | g Natural Beauty   | Site is wholly within the AONB                                |                            |  |
|                           | Conservation Area                    |                    | Site does not impact on the conservation area                 |                            |  |
|                           | Scheduled Monume                     | ent                | None in the vicinity                                          |                            |  |
|                           | Listed buildings                     |                    | Site could impact upon the setting of nearby listed buildings |                            |  |
|                           | Archaeological pote                  | ential             | There is no knowr                                             | n archaeology on this site |  |
|                           | Agricultural Land Q                  | uality             | Grade 2                                                       |                            |  |
|                           | Gas Pipeline Consu                   | ultation Area      | No                                                            |                            |  |
|                           | Access                               |                    | There is existing a                                           | access to the site         |  |
|                           | Overhead Power Lines                 |                    | No major power lines cross this site                          |                            |  |
| Sui                       | tability                             | Suitable in princ  | iple, provided the co                                         | onstraints can be overcome |  |
| Ava                       | ailability                           | Yes - site is pror | noted for developm                                            | ent                        |  |
| Acł                       | nievability                          | Yes - Site is deli | verable                                                       |                            |  |
| Ind                       | icative Trajectory                   | 0-5 years: 63 dw   | ellings 6-15 years                                            | s: 0 dwellings             |  |