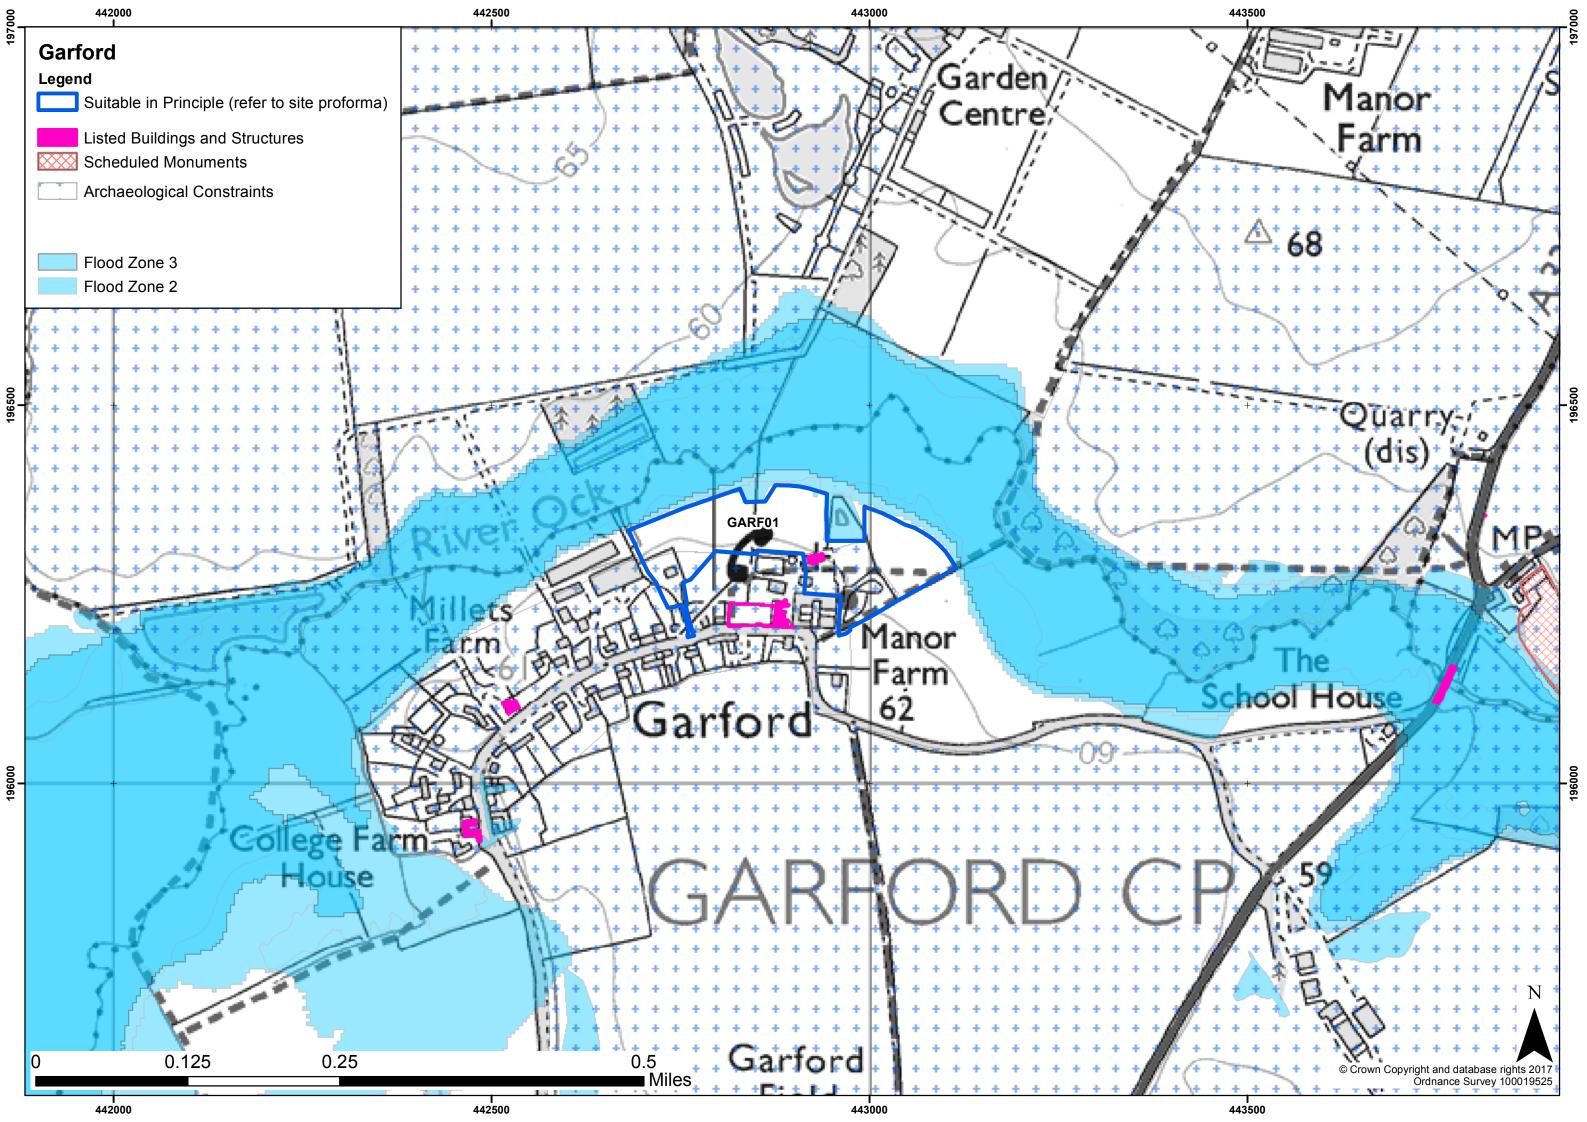

o                                                | onstraints can be overcome     |            |  |
| Ava                                              | ailability                           | Yes - site is pror | noted for developm                                                   | ent                            |            |  |
| Ach                                              | nievability                          | Yes - Site is deli | verable                                                              |                                |            |  |
| Indicative Trajectory0-5 years: 77 dwellings6-15 |                                      |                    | vellings 6-15 years                                                  | s: 0 dwellings                 |            |  |



| Settlement/Parish Great Coxwell |                             |                  |                          |             |  |  |
|---------------------------------|-----------------------------|------------------|--------------------------|-------------|--|--|
| HELAA Reference GCOX01          |                             |                  | Submitted Site Reference | Yes / V039  |  |  |
| Loc                             | ation/Address               | Land adjacent to | Grey Gables              |             |  |  |
| Size                            | е                           | 0.15ha           |                          |             |  |  |
| Lan                             | nd uses                     | Curtilage        |                          |             |  |  |
| Sur