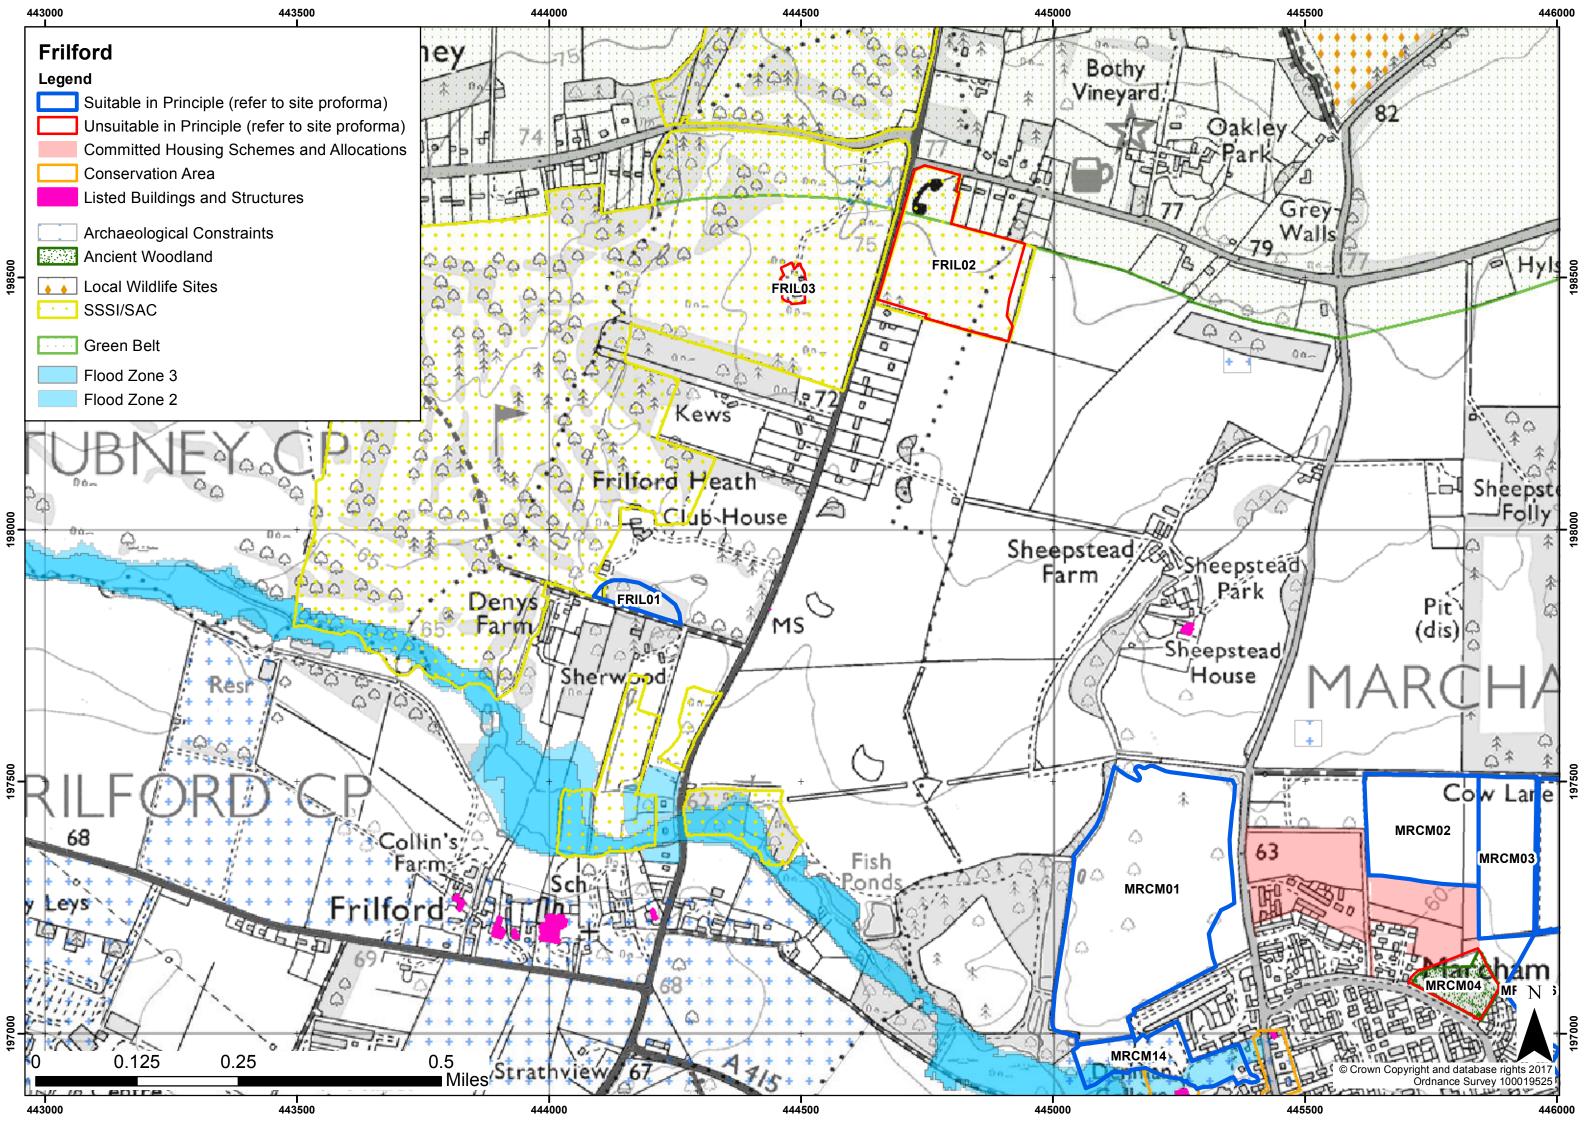

te              |                            |            |  |
| Sui                    | tability                             | Unsuitable - Wh    | olly within a SSSI                                |                            |            |  |
| Ava                    | ailability                           | Yes - site is pror | noted for developm                                | ent                        |            |  |
| Ach                    | nievability                          | Yes - Site is deli | verable                                           |                            |            |  |
| Ind                    | icative Trajectory                   | 0-5 years: 0 dwe   | ellings 6-15 years:                               | 0 dwellings                |            |  |



| Settlement/Parish                                |                                      | Garford            |                                                                      |                                |            |  |
|--------------------------------------------------|--------------------------------------|--------------------|----------------------------------------------------------------------|--------------------------------|------------|--|
| HEI                                              | HELAA Reference GARF01               |                    |                                                                      | Submitted Site Reference       | Yes / V220 |  |
| Loc                                              | ation/Address                        | Land to