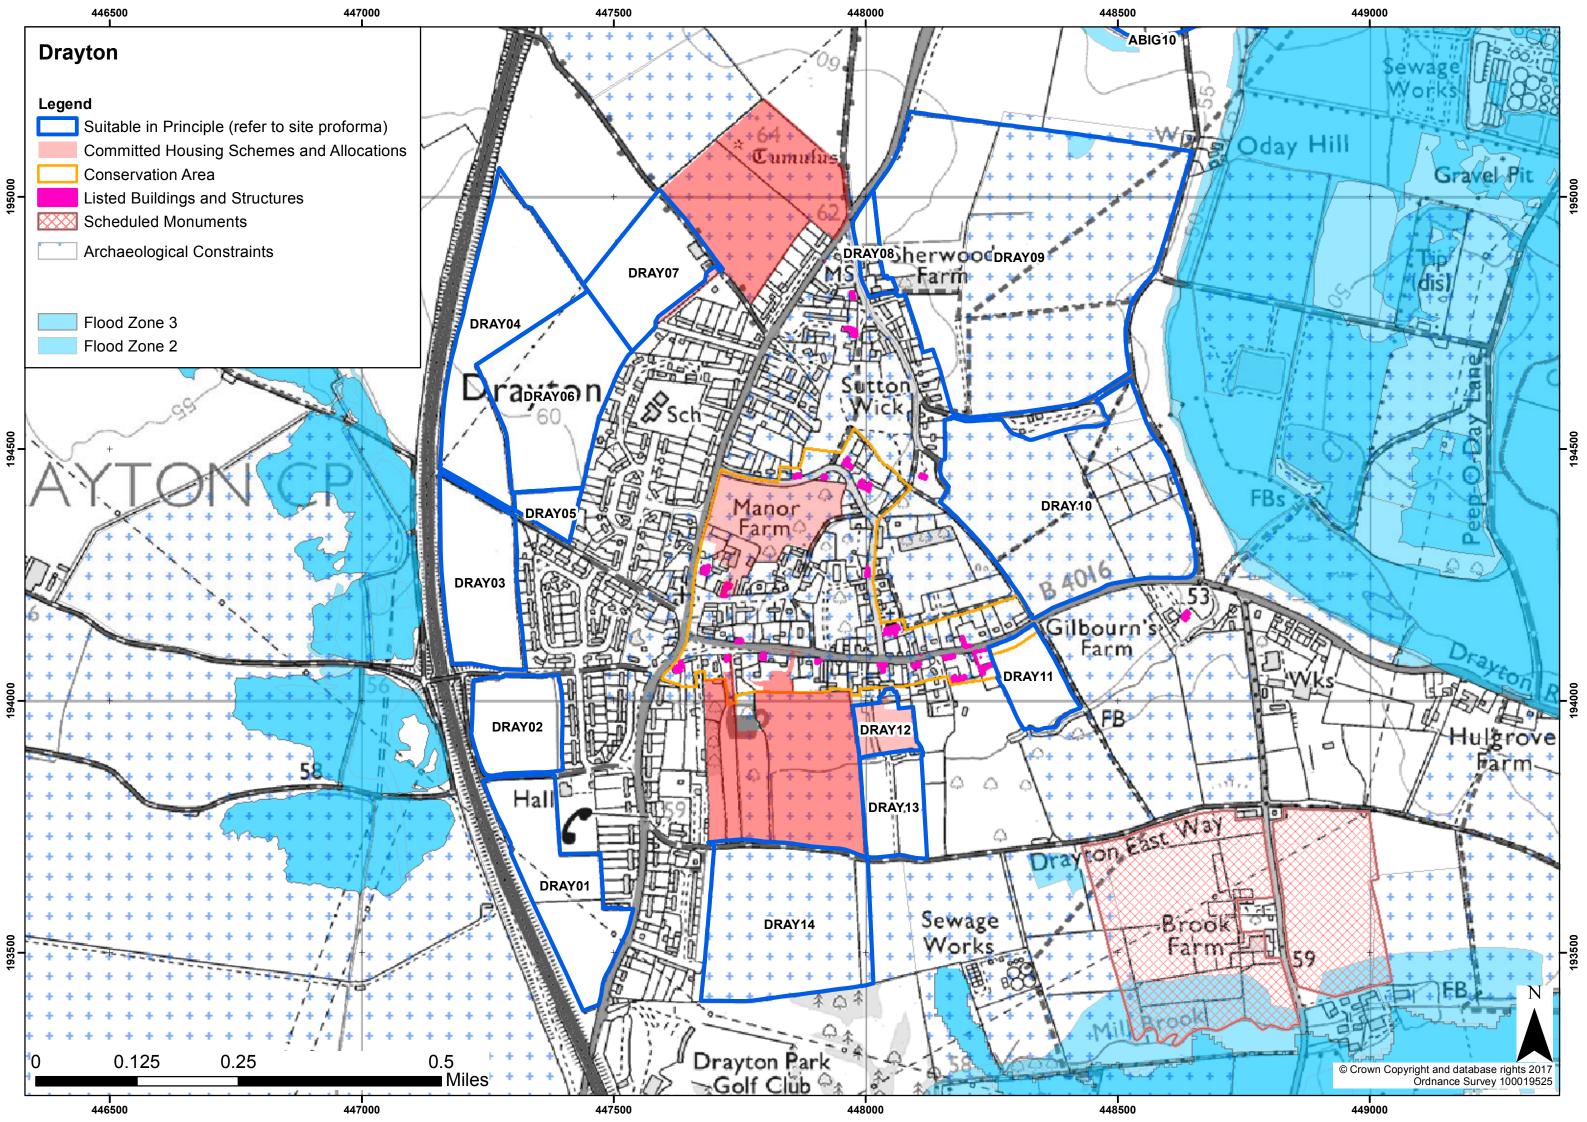

| Suitable in princ  | iple, provided the co                                           | onstraints can be overcome       |                      |
| Ava                    | ailability                           | Yes - site is pror | noted for developm                                              | ent                              |                      |
| Acl                    | nievability                          | Yes - Site is deli | verable                                                         |                                  |                      |
| Ind                    | icative Trajectory                   | 0-5 years: 200 d   | wellings 6-15 yea                                               | rs: 40 dwellings                 |                      |



| Settlement/Parish |                                      | East Challow      |                                              |                            |    |  |
|-------------------|--------------------------------------|-------------------|----------------------------------------------|----------------------------|----|--|
| HEI               | HELAA Reference EACH01               |                   |                                              | Submitted Site Reference   | No |  |
| Loc               | Location/Address Land west of Col    |                   | nhill Path, south of B4507                   |                            |    |  |
| Size              | е                                    | 16.31ha           |                                              |